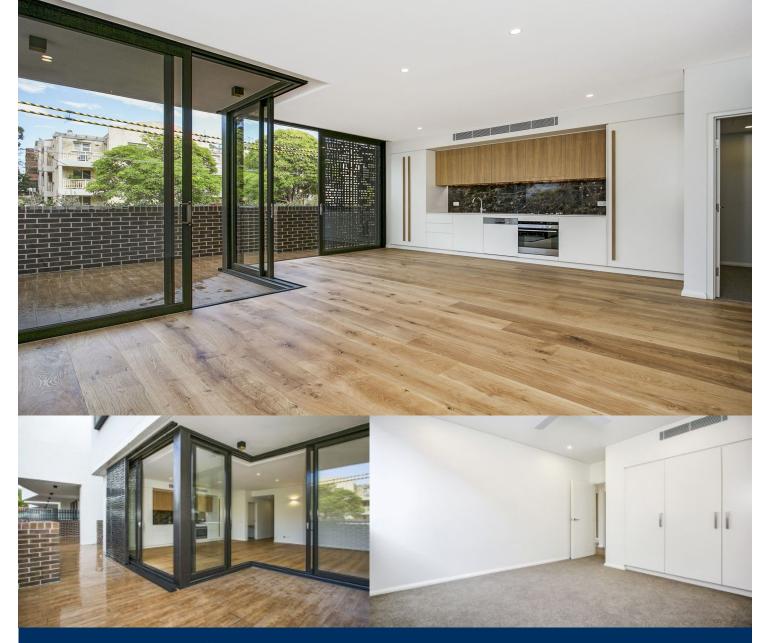

## morton.

The Chiswick is located on one of Kensington's most desirable streets and presents a truly unique boutique development of enduring class and finish.

- Brand New 1 bedroom plus study ground floor apartment
- Open plan living area with timber floors through out
- Modern kitchen with European appliances
- Large outdoor area with BBQ outlet and private entrance
- Ducted air-conditioning, high ceilings and internal laundry
- Security parking with lift access
- Pet friendly