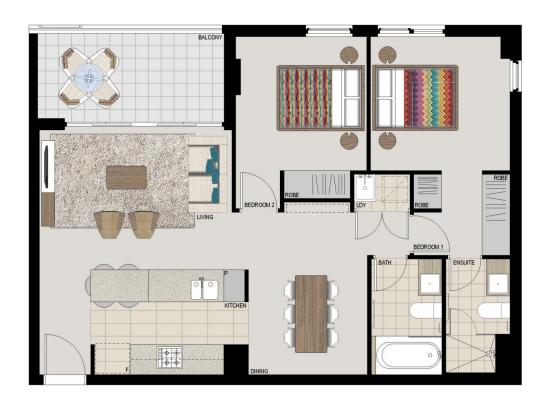

### APARTMENT 318 LOT 9 2BED

 Internal
 76sqm

 External
 8sqm

 Total
 84sqm

# COMO

Disdamer. This floor plan has been prepared for marketing purposes only. All descriptions, dimensions, depictions and other details in this floor plan may be to scale and may vary from the property as built. Your attention in drawn to the special conditions of the contract for side of band. No flitted party has any more contracting to the property of the property