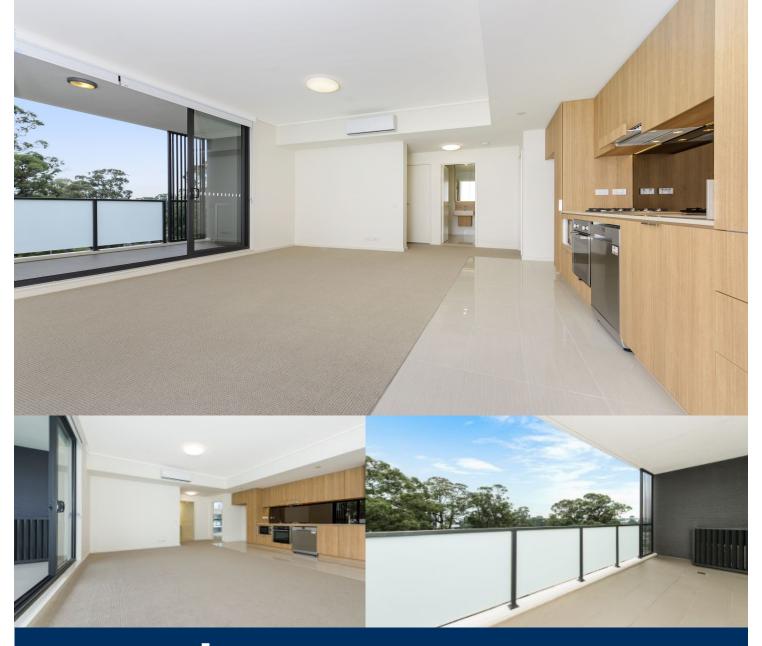

morton.

Riverwood 318/7 Washington Avenue

Located in the new urban hub of Washington Park, Como offers lifestyle apartment living within the masterplanned community. With easy access to the M5 and only 20kms to the

## **APARTMENT FEATURES**

- Reverse cycle air conditioning
- Stainless steel kitchen appliances
- Stone bench tops, mirror splash backs
- LED under cupboard lighting
- Wool carpets, efficient LED down lights
- Data/TV points in living and main bedroom
- Recessed mirrored cabinets in bathroom
- Security building, video intercom