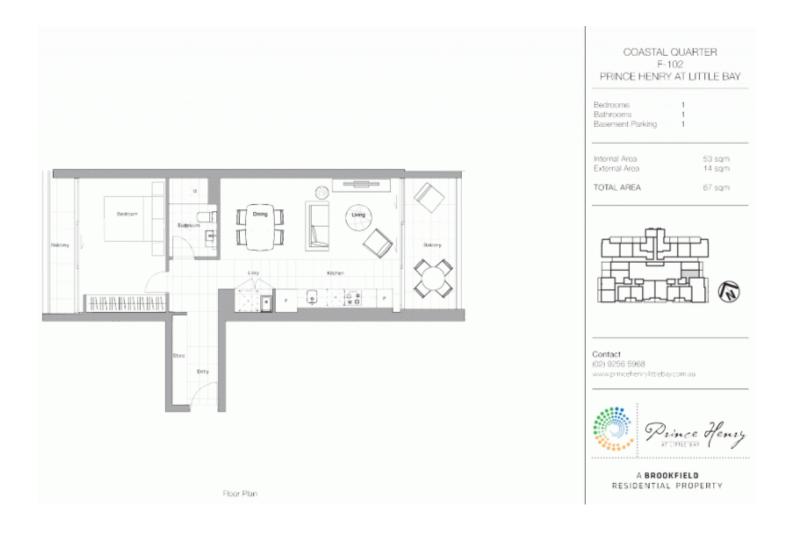

Be one of the first to live in the transformed Prince Henry redevelopment at Little Bay, located opposite peaceful parklands and neighbouring bushlands. Only a few minutes walk from Little Bay beach is the newly completed 'Fairview' buillding of the Coastal Quarter. The apartment offers a bright and leafy outlook, coupled with cutting edge appliances and inclusions.

- Wool carpet in bedroom with tiled kitchen area
- Generous balcony ideal for entertaining or taking in the view
- Kitchen features stainless steel appliances and stone bench
- Internal laundry includes Fisher & Paykel dryer and laundry tub