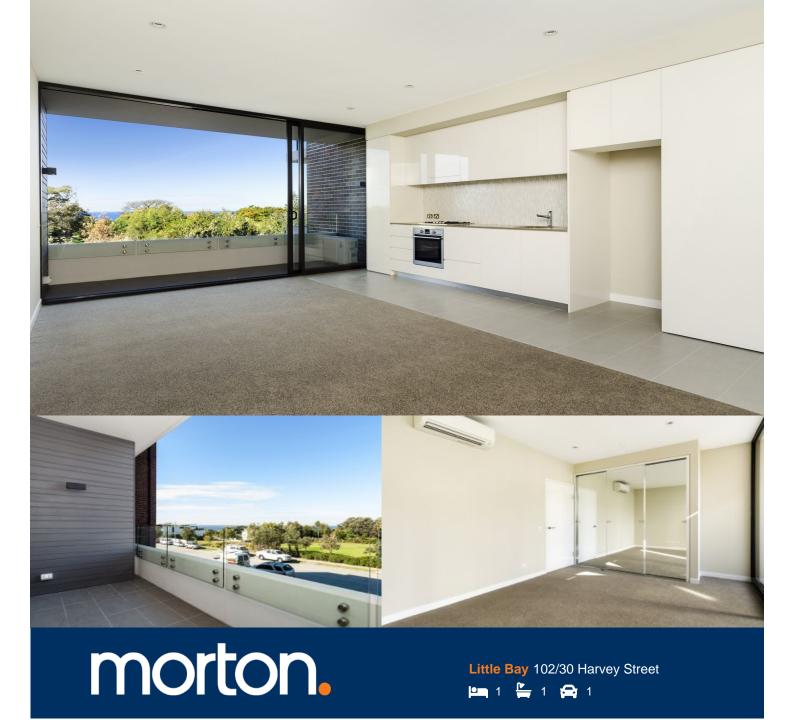

Be one of the first to live in the transformed Prince Henry redevelopment at Little Bay, located opposite peaceful parklands and neighbouring bushlands. Only a few minutes walk from Little Bay beach is the newly completed 'Fairview' buillding of the Coastal Quarter. The apartment offers a bright and leafy outlook, coupled with cutting edge appliances and inclusions.

- Wool carpet in bedroom with tiled kitchen area
- Generous balcony ideal for entertaining or taking in the view
- Kitchen features stainless steel appliances and stone bench
- Internal laundry includes Fisher & Paykel dryer and laundry tub