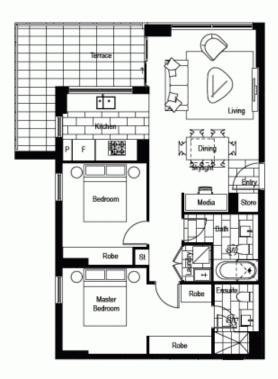

## Apt 4.07

| Bedrooms:      | 2 + Modia |
|----------------|-----------|
| Bathrooms:     | 2         |
| Parking        | 2         |
| Internal Area: | 74 sgm    |
| External Area: | 13 sgm    |
| TOTAL AREA:    | 87 som    |