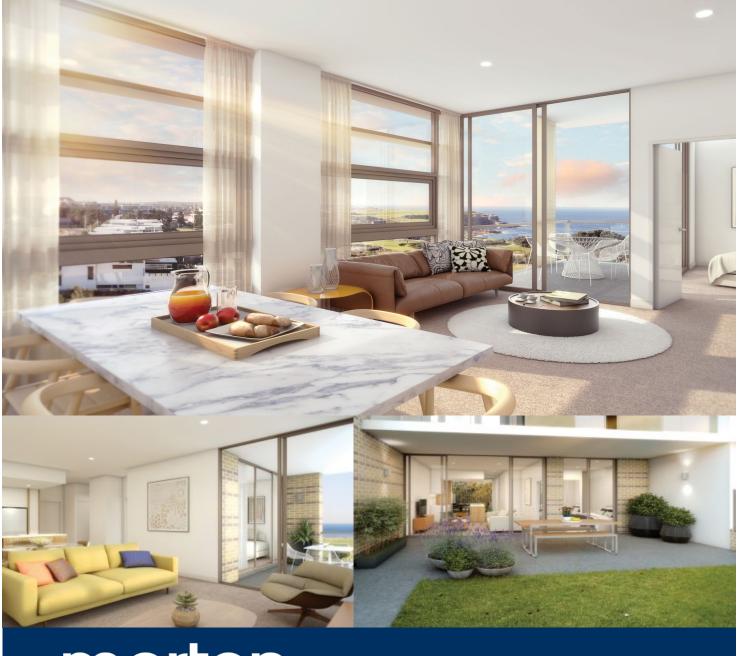

morton.

Little Bay 407/33 Harvey Street

Be one of the first to live in the brand new 'Breeze' development at Little Bay, located opposite peaceful parklands and neighbouring bushlands. Only a few minutes walk from Little Bay beach and surrounded by world class golf courses such as St. Michaels and The Coast Golf Clubs is the soon to be completed 'Breeze' buillding. The apartments offer a bright and leafy outlook, overlooking the majestic ocean views that Little Bay has to offer.

- Wool carpet in bedroom with tiled kitchen area
- Generous balcony ideal for entertaining or taking in the view
- Kitchen features stainless steel appliances and stone bench tops
- Internal laundry includes Fisher & Paykel dryer and laundry tub
- Air conditioning throughout