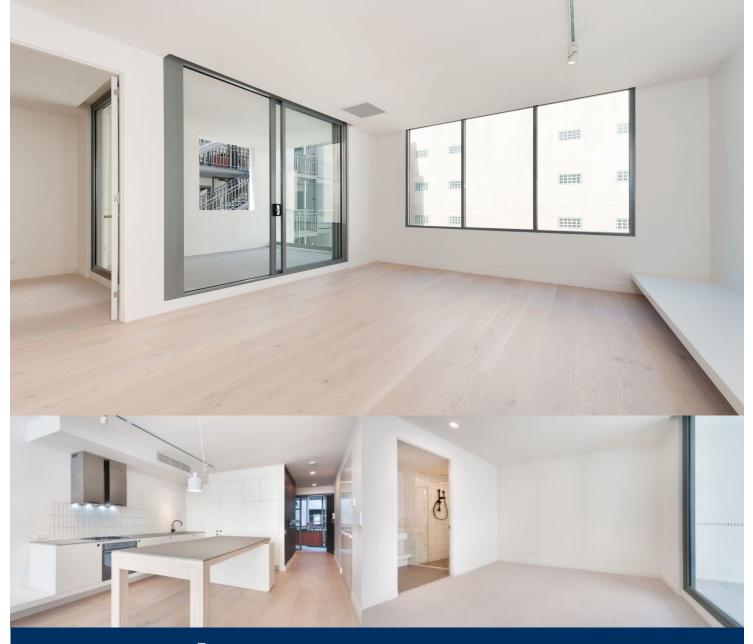

## morton.

Immaculately designed in a central location, Waterloo's newest address boasts features like no other. Designed by award winning JPR Architects which incorporates inner city homes that inspire inside out living. Each apartment comes with its own unique individual garden.

- Timber floors throughout living areas
- Built in robes in bedrooms
- Stainless steel appliances throughout
- Integrated fridge/freezzer
- View over private garden enclave
- NBN enabled

Waterloo B312/810-822 Elizabeth Street □ 2 ⊆ 2 ☐ 1