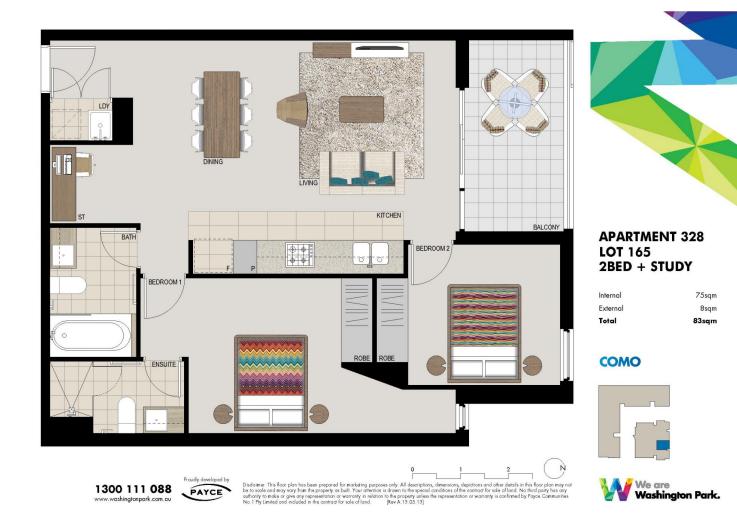

## APARTMENT FEATURES

- Reverse cycle air conditioning
- Stainless steel kitchen appliances
- Stone bench tops, mirror splash backs
- LED under cupboard lighting