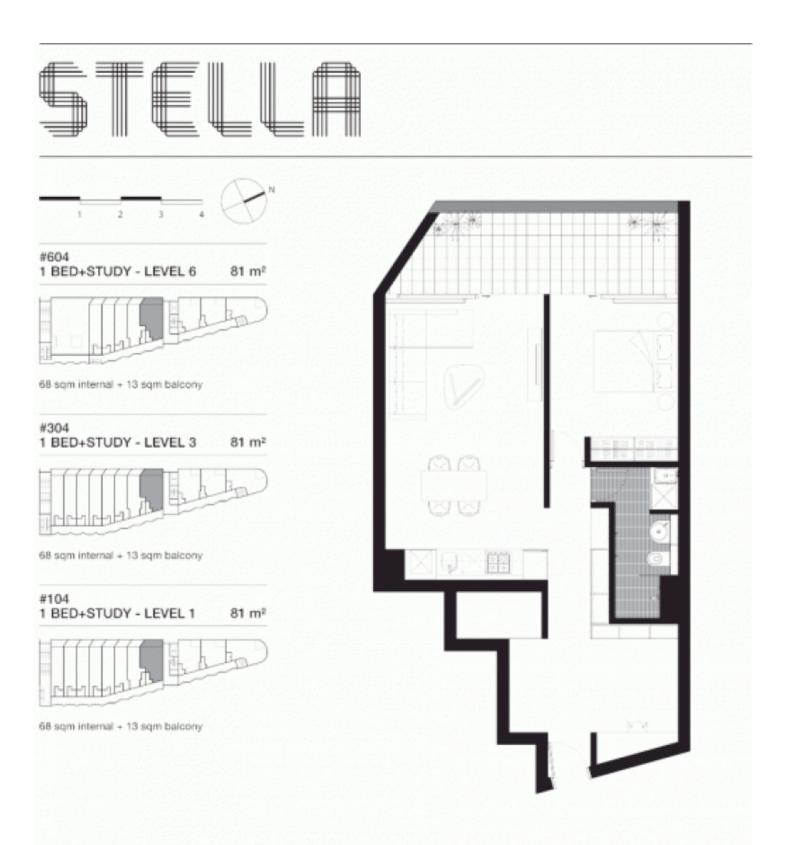

## morton.

Wonderfully positioned in the bustling new precinct in Victoria Park, the 'Stella' apartments provide a new level of living. 'Stella' is superbly designed by Tzannes Associates to maximise light, open spaces and cross-flow ventilation.

Zetland 604/2 Victoria Park Parade