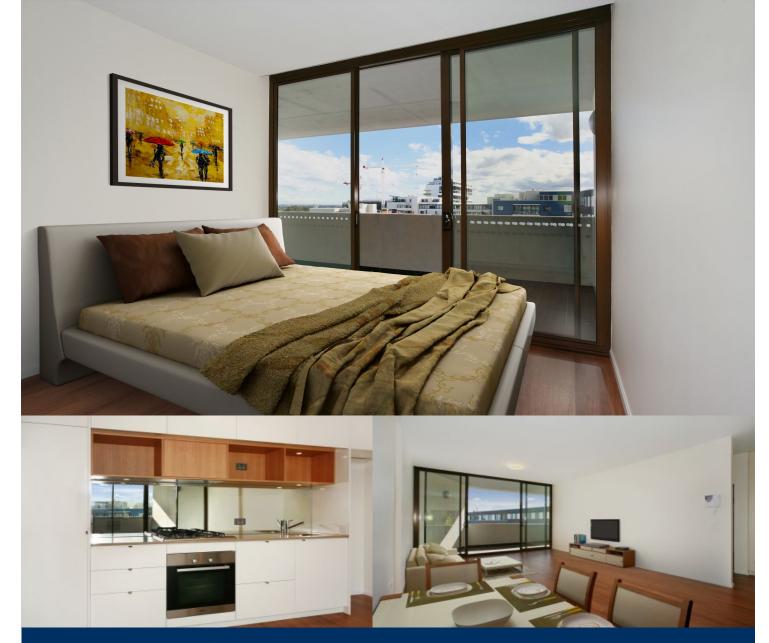

## morton.

Wonderfully positioned in the bustling new precinct in Victoria Park, the 'Stella' apartments provide a new level of living. 'Stella' is superbly designed by Tzannes Associates to maximise light, open spaces and cross-flow ventilation.

- Floating timber floors throughout
- Kitchens include CaesarStone bench tops and Miele appliances
- Polyurethane finish joinery with ample storage
- Bathrooms with Italian fittings, and
- Feature wall tiles and mirrored storage cabinets
- Includes caged storage downstairs