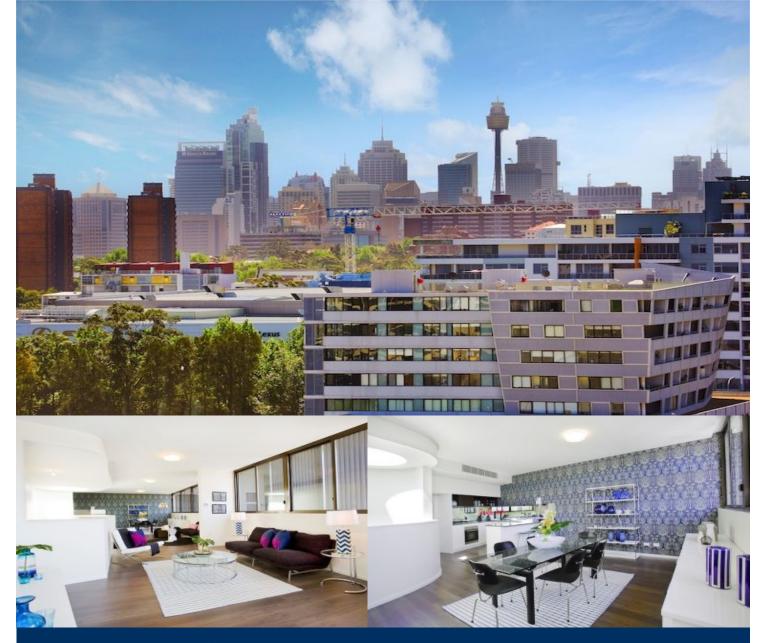

# morton.

Wonderfully positioned in the bustling new precinct in Victoria Park, the recently completed 'Stella' apartments will provide a new level of living. 'Stella' is superbly designed by Tzannes Associates to maximise light, open spaces and cross-flow ventilation.

- Ducted air conditioning
- Floating timber floors throughout
- Kitchens include CaesarStone bench tops and Miele appliances
- Polyurethane finish joinery with ample storage
- Video intercom and caged storage
- Bathrooms with Italian fittings, and
- Feature wall tiles and mirrored storage cabinets
- Curtains throughout
- Huge balcony (approx 100 sqm)