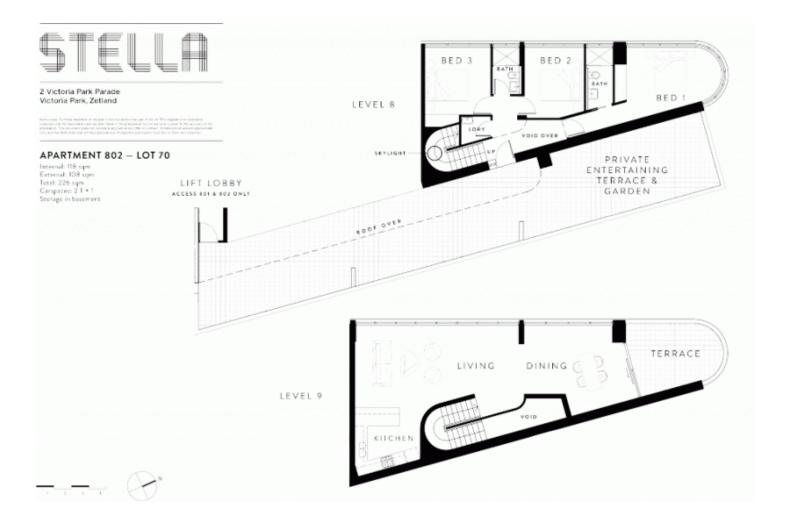

# morton.

Wonderfully positioned in the bustling new precinct in Victoria Park, the recently completed 'Stella' apartments will provide a new level of living. 'Stella' is superbly designed by Tzannes Associates to maximise light, open spaces and cross-flow ventilation.

- Ducted air conditioning
- Floating timber floors throughout
- Kitchens include CaesarStone bench tops and Miele appliances
- Polyurethane finish joinery with ample storage
- Video intercom and caged storage
- Bathrooms with Italian fittings, and
- Feature wall tiles and mirrored storage cabinets
- Curtains throughout
- Huge balcony (approx 100 sqm)

## Zetland 802/2 Victoria Park Parade

#### View

As advertised or by appointment

#### Agent

#### Morton RE

☐ rentals@morton.com.au

### morton.com.au