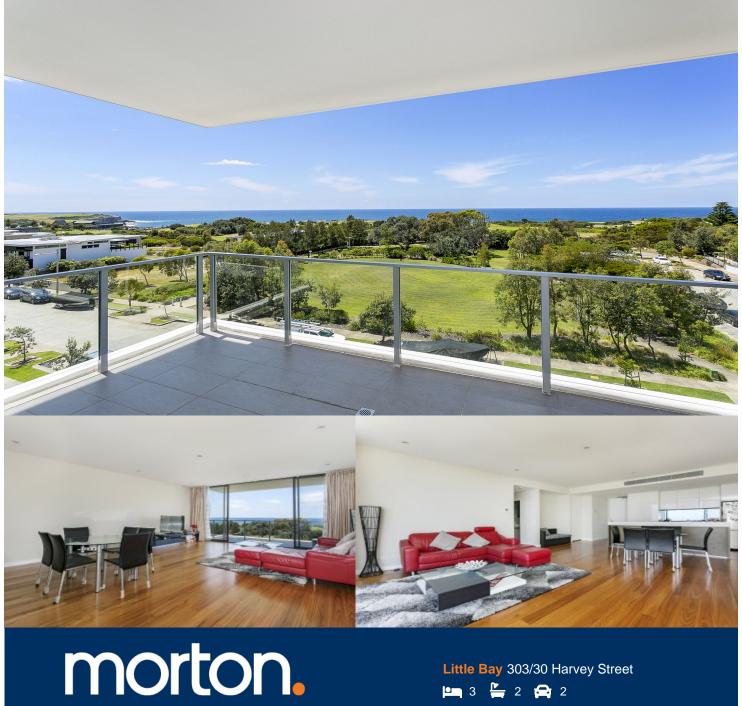

Be one of the first to live in the transformed Prince Henry redevelopment at Little Bay, located opposite peaceful parklands and neighbouring bushlands. Only a few minutes walk from Little Bay beach is the recently completed 'Fairview' buillding of the Coastal Quarter. The east facing apartment offers a bright and leafy outlook with water views, coupled with cutting edge appliances and inclusions.

- Wool carpet in bedroom, floorboards in living with tiled
- Generous balcony ideal for entertaining or taking in the view
- Kitchen features stainless steel appliances and stone bench tops
- Internal laundry includes Fisher & Paykel dryer and laundry
- East facing balcony with water views