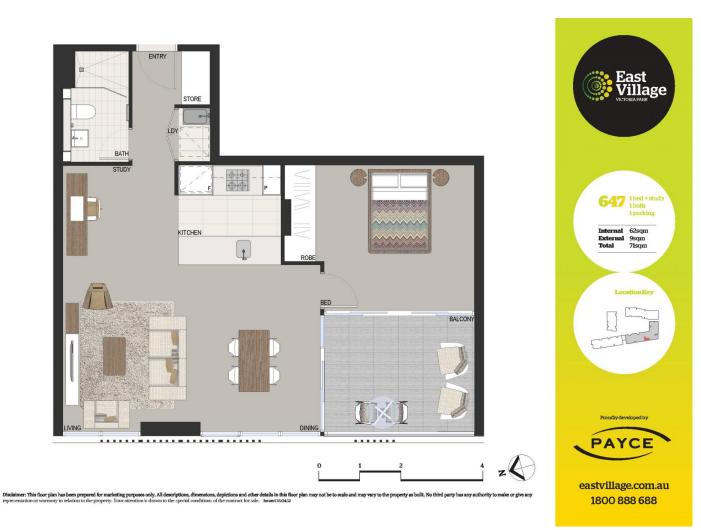

## morton.

Located in the hub of Victoria Park, East Village offers resort-style apartment living with the largest private Sky Park in Sydney and instant access to East Village Shopping Centre below and just 3kms to the CBD.

- Reverse cycle air conditioning
- Stainless steel Smeg appliances
- Stone bench tops, mirror splash back
- Wool carpets, efficient LED down lights
- Gas bayonet to balcony for your BBQ
- Security building, video intercom
- One secured car space, one storage