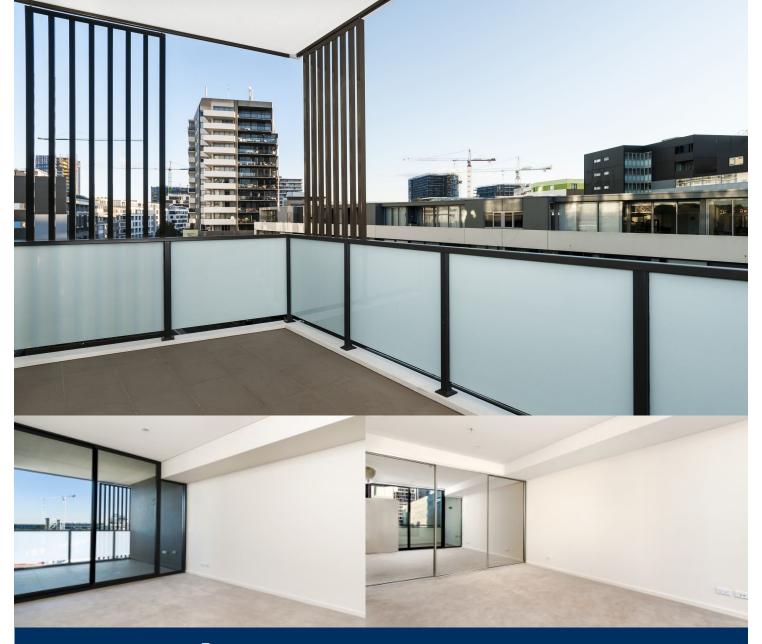

## morton.

Located in the hub of Victoria Park, East Village offers resort-style apartment living with the largest private Sky Park in Sydney and instant access to East Village Shopping Centre below and just 3kms to the CBD.

- Reverse cycle air conditioning
- Stainless steel Smeg appliances
- Stone bench tops, mirror splash back
- Wool carpets, efficient LED down lights
- Gas bayonet to balcony for your BBQ
- Security building, video intercom
- One secured car space, one storage