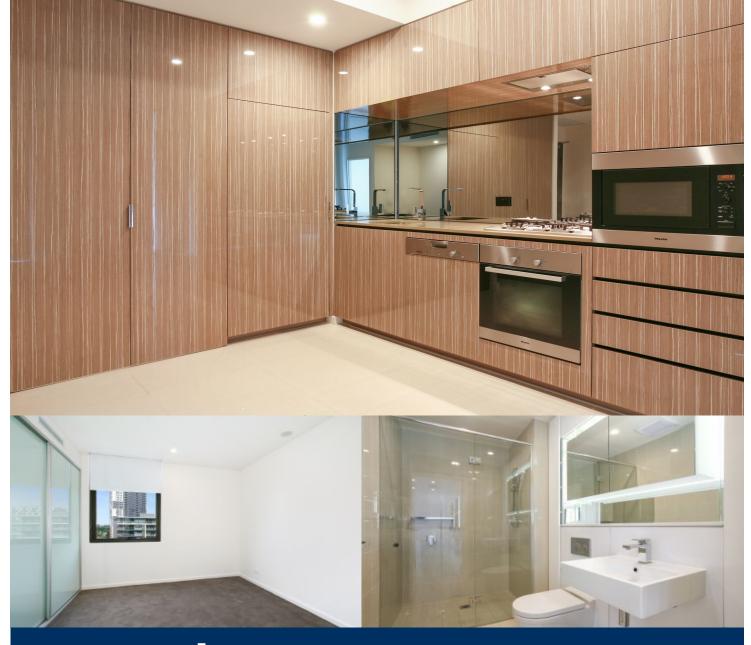

morton.

Zetland 220/1 Hutchinson Walk

Located in the vibrant Victoria Park precinct, just 3km from the CBD, the new Platinum development by Payce is sophisticated urban living at its best. Platinum's five buildings surround a beautifully landscaped 1,930sqm elevated garden incorporating an alfresco dining and barbecue area, intimate pavilions for relaxing and an Asian-inspired bamboo grove.

- State of the art health club featuring pool, gymnasium, steam and massage rooms
- Stainless steel Miele appliances
- LED lighting throughout
- Stone bench tops, mirrored splash back
- Data/TV points in living and main bedroom
- Security building, Video intercom
- Air conditioning throughout