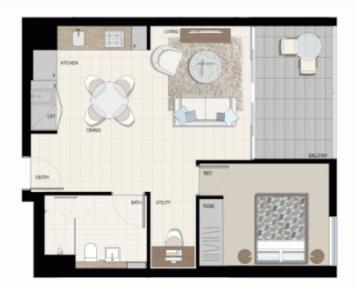

Date Issued: 3/10/12 Revision: C

APARTMENT

220

1 BEDROOM

INTERNAL EXTERNAL 51 5QM 8 5QM

TOTAL

59 5QM

LEVEL 2