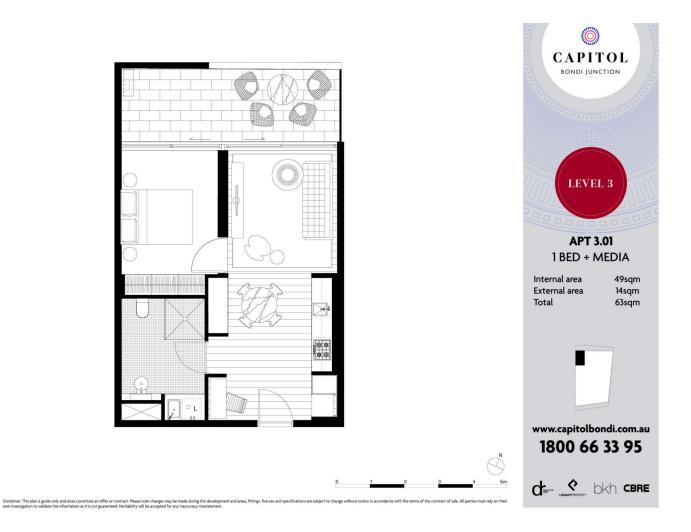

# morton.

Located in the hub of Bondi Junction, Capitol offers resort-style apartment living with a private rooftop entertainment area and easy access to a lively Westfield, bus/train interchange and Bondi Beach.

- Reverse cycle air conditioning
- Stainless steel appliances
- Soft close kitchen draws and cupboards
- Stone bench tops, mirror splash back
- LED under cupboard lighting
- Timber floors, efficient LED down lights
- Data/TV points in living and main bedroom
- Recessed mirrored cabinets in bathroom
- Security building, video intercom