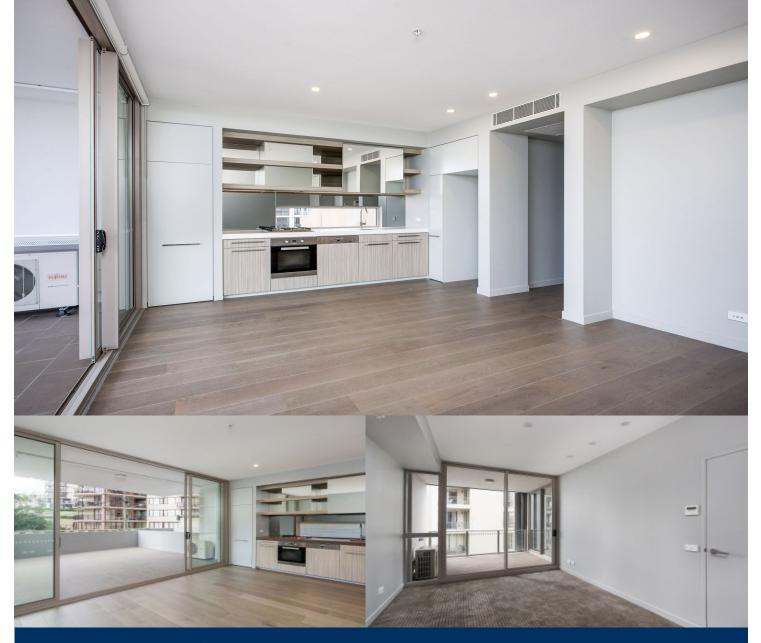

# morton.

Located in the hub of Bondi Junction, Capitol offers resort-style apartment living with a private rooftop entertainment area and easy access to a lively Westfield, bus/train interchange and Bondi Beach.

- Reverse cycle air conditioning
- Stainless steel appliances
- Soft close kitchen draws and cupboards
- Stone bench tops, mirror splash back
- LED under cupboard lighting
- Timber floors, efficient LED down lights
- Data/TV points in living and main bedroom
- Recessed mirrored cabinets in bathroom
- Security building, video intercom