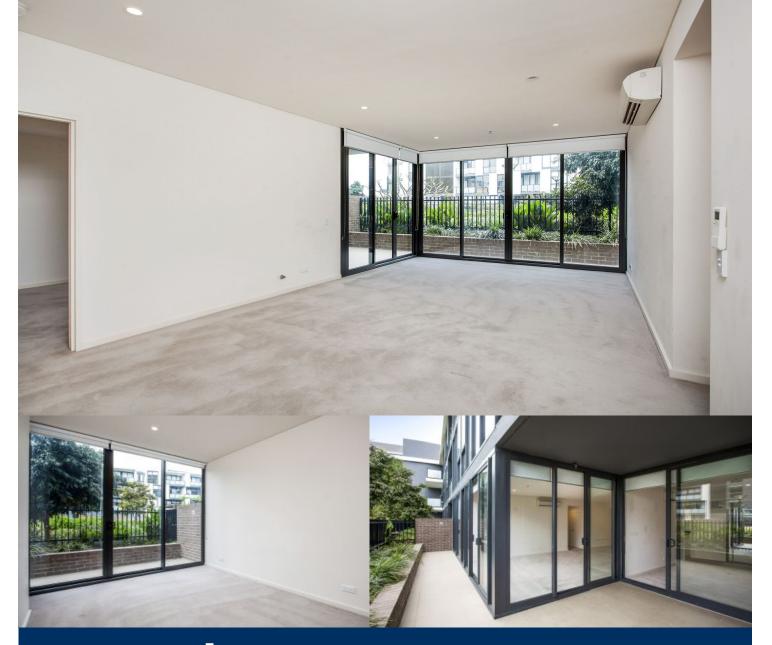

## morton.

This spacious two bedroom apartment is above the East Village shopping centre and close to public transport. East Village offers resort-style apartment living with the largest private Sky Park in Sydney and instant access to a lively marketplace below and just 3kms to the CBD.

- Reverse cycle air conditioning
- Modern gas kitchen with stainless steel appliances and dishwasher
- Large courtyard, perfect for entertaining
- Internal laundry with dryer
- Build-in robe to bedroom
- One secured car space