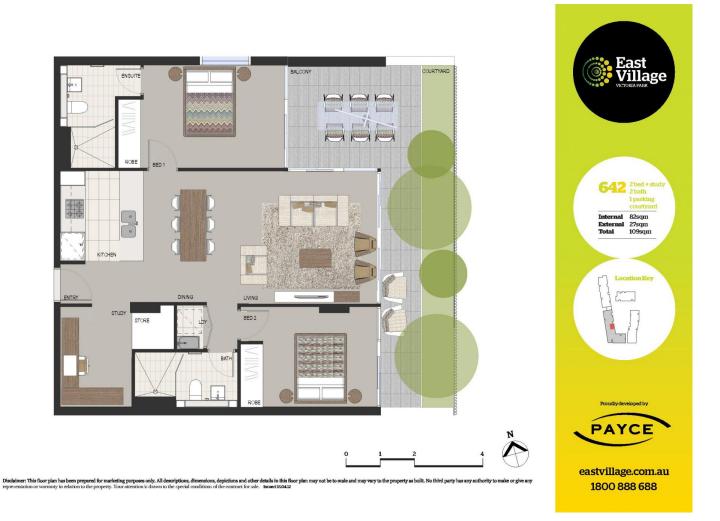

## morton.

This spacious two bedroom apartment is above the East Village shopping centre and close to public transport. East Village offers resort-style apartment living with the largest private Sky Park in Sydney and instant access to a lively marketplace below and just 3kms to the CBD.

- Reverse cycle air conditioning
- Modern gas kitchen with stainless steel appliances and dishwasher
- Large courtyard, perfect for entertaining
- Internal laundry with dryer
- Build-in robe to bedroom
- One secured car space