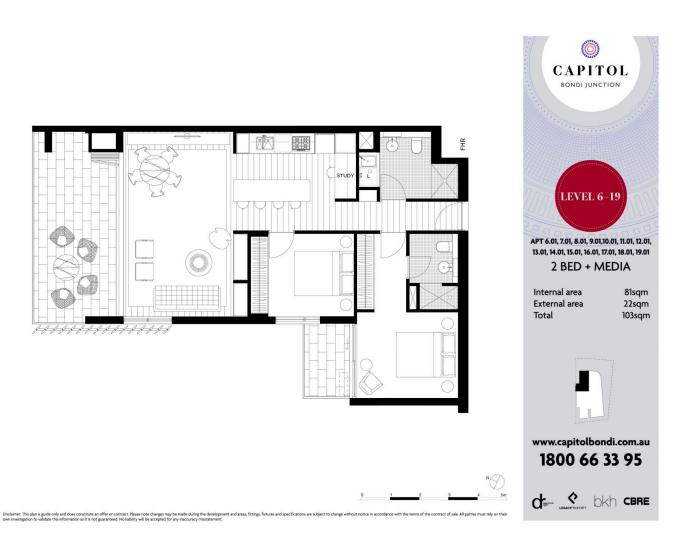

## morton.

Located in the hub of Bondi Junction, this apartment offers resort-style apartment living with a private rooftop entertainment area and easy access to a lively Westfield, bus/train interchange and Bondi Beach.

- City views
- Reverse cycle air conditioning
- Stainless steel appliances
- Soft close kitchen draws and cupboards
- Stone bench tops, mirror splash back
- LED under cupboard lighting
- Timber floors, efficient LED down lights
- Data/TV points in living and main bedroom
- Recessed mirrored cabinets in bathroom
- Security building, video intercom
- Balcony
- Storage cage & car space

Bondi Junction 1601/253 Oxford Street □ 2 □ 2 □ 2 □ 1

## View

As advertised or by appointment

## Agent

Morton

☐ info@morton.com.au

## morton.com.au