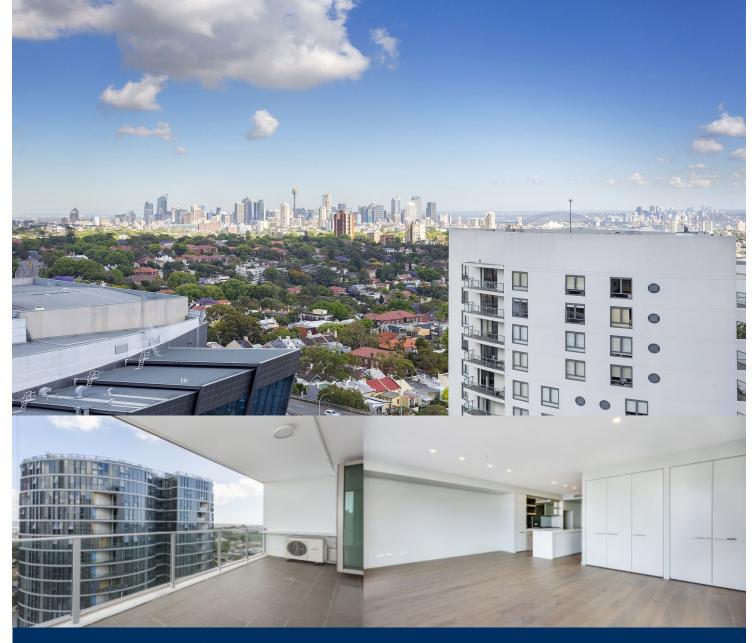

## morton.

Located in the hub of Bondi Junction, this apartment offers resort-style apartment living with a private rooftop entertainment area and easy access to a lively Westfield, bus/train interchange and Bondi Beach.

- City views
- Reverse cycle air conditioning
- Stainless steel appliances
- Soft close kitchen draws and cupboards
- Stone bench tops, mirror splash back
- LED under cupboard lighting
- Timber floors, efficient LED down lights
- Data/TV points in living and main bedroom
- Recessed mirrored cabinets in bathroom
- Security building, video intercom
- Balcony
- Storage cage & car space