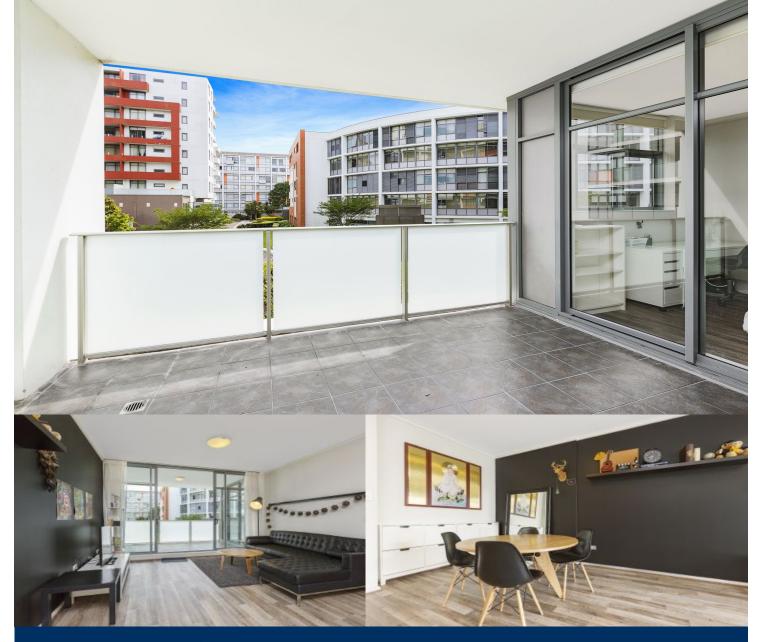

## morton.

Set upon the second floor of the exclusive 'Botanica' complex above Pacific Square comes this furnished apartment right in the heart of Maroubra Junction. With an open plan layout and facing the internal elevated garden it basks in the natural light.

- Furnished apartment
- Walk in robe in master and built in robe for second bedroom
- Stone bench tops with stainless steel appliances
- Communal facilities such as pool, gym and sauna
- Secure parking space with lift access
- Bath tub in main bathroom
- Timber flooring throughout