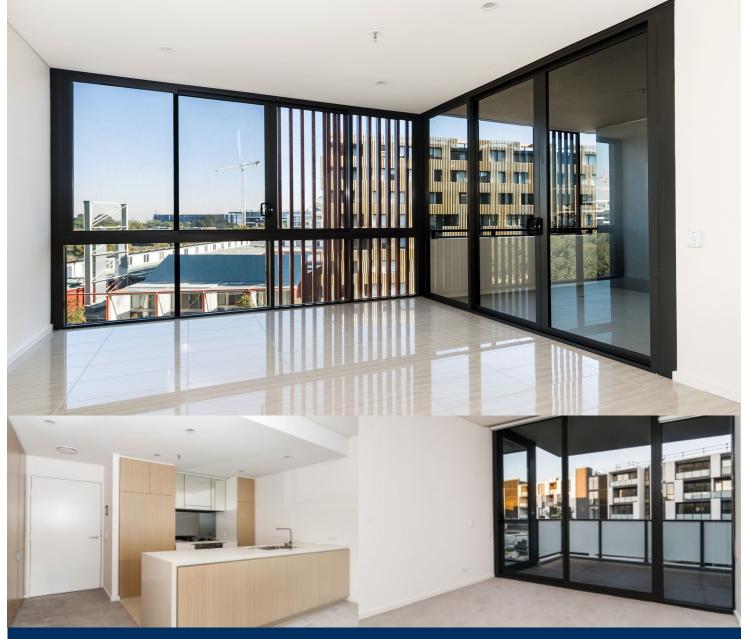

## Morton RE

rentals@morton.com.au

resort-style apartment living with the largest private Sky Park in Sydney and instant access to a lively marketplace below and just 3kms to the CBD.

Located in the hub of Victoria Park, East Village offers

- Reverse cycle air conditioning
- Stainless steel Smeg appliances
- Soft close kitchen draws and cupboards
- Stone bench tops, mirror splash back
- LED under cupboard lighting
- Wool carpets, efficient LED down lights
- Gas bayonet to balcony for your BBQ
- Data/TV points in living and main bedroom
- Recessed mirrored cabinets in bathroom
- Security building, video intercom