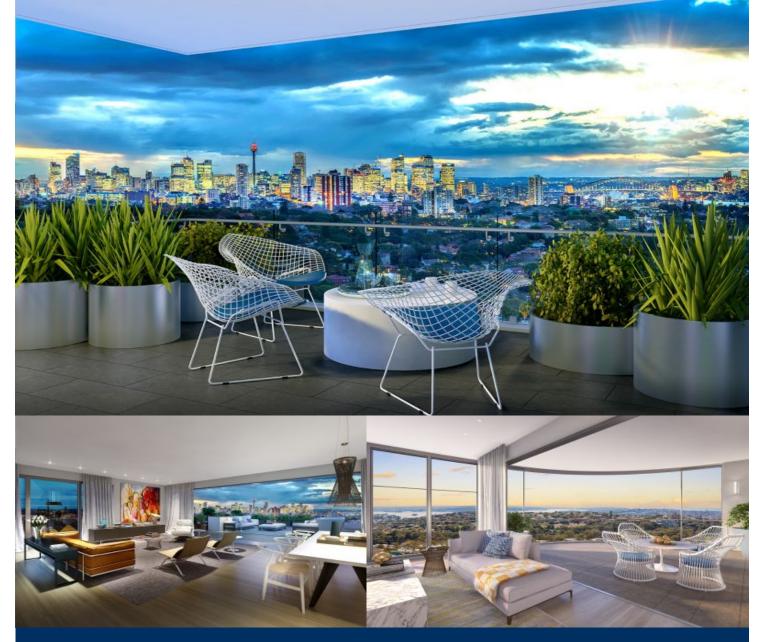

## morton.

Located in the hub of Bondi Junction, Capitol offers resort-style apartment living with a private rooftop entertainment area and easy access to a lively Westfield, bus/train interchange and Bondi Beach.

- Reverse cycle air conditioning
- Stainless steel appliances
- Soft close kitchen draws and cupboards
- Stone bench tops, mirror splash back
- LED under cupboard lighting
- Timber floors, efficient LED down lights
- Data/TV points in living and main bedroom
- Recessed mirrored cabinets in bathroom
- Security building, video intercom