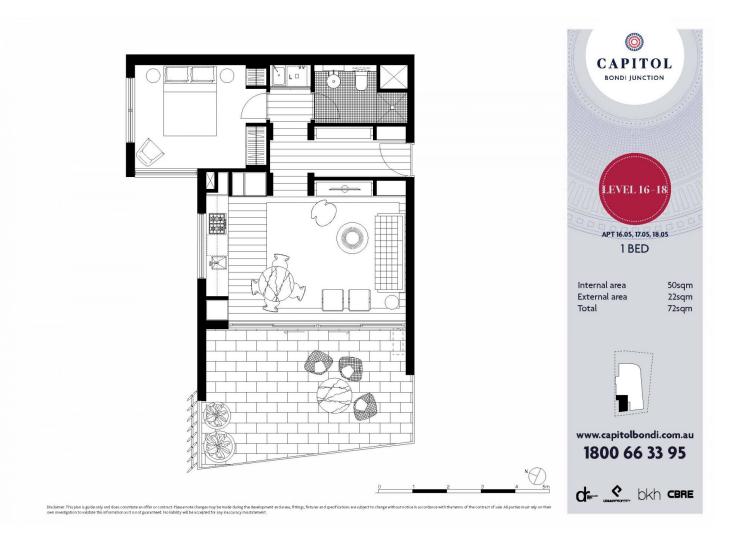

## morton.

Located in the hub of Bondi Junction, Capitol offers resort-style apartment living with a private rooftop entertainment area and easy access to a lively Westfield, bus/train interchange and Bondi Beach.

- Reverse cycle air conditioning
- Stainless steel appliances
- Soft close kitchen draws and cupboards
- Stone bench tops, mirror splash back
- LED under cupboard lighting
- Timber floors, efficient LED down lights
- Data/TV points in living and main bedroom
- Recessed mirrored cabinets in bathroom
- Security building, video intercom

## Bondi Junction 1605/253 Oxford Street Image: 1 <td

## View

As advertised or by appointment

## Agent

George Reale

- 0408 014 469
- george@morton.com.au

morton.com.au