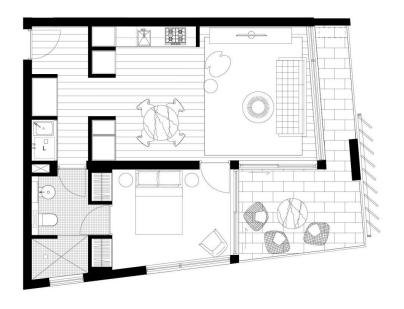

morton.

Bondi Junction 1405/253 Oxford Street

Located in the hub of Bondi Junction, Capitol offers resort-style apartment living with a private rooftop entertainment area and easy access to a lively Westfield, bus/train interchange and Bondi Beach.