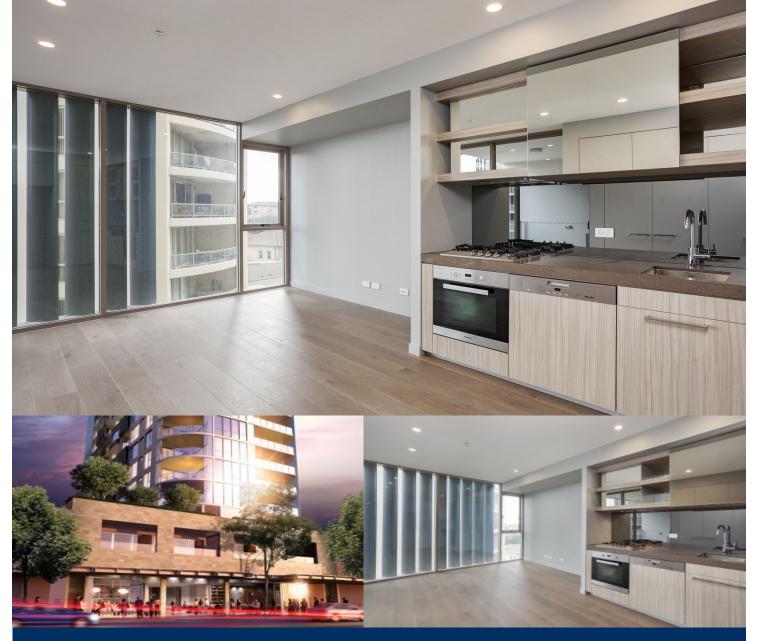

## morton.

Located in the hub of Bondi Junction, Capitol offers resort-style apartment living with a private rooftop entertainment area and easy access to a lively Westfield, bus/train interchange and Bondi Beach.

- Reverse cycle air conditioning
- Stainless steel appliances
- Soft close kitchen draws and cupboards
- Stone bench tops, mirror splash back
- LED under cupboard lighting
- Timber floors, efficient LED down lights
- Data/TV points in living and main bedroom
- Recessed mirrored cabinets in bathroom
- Security building, video intercom