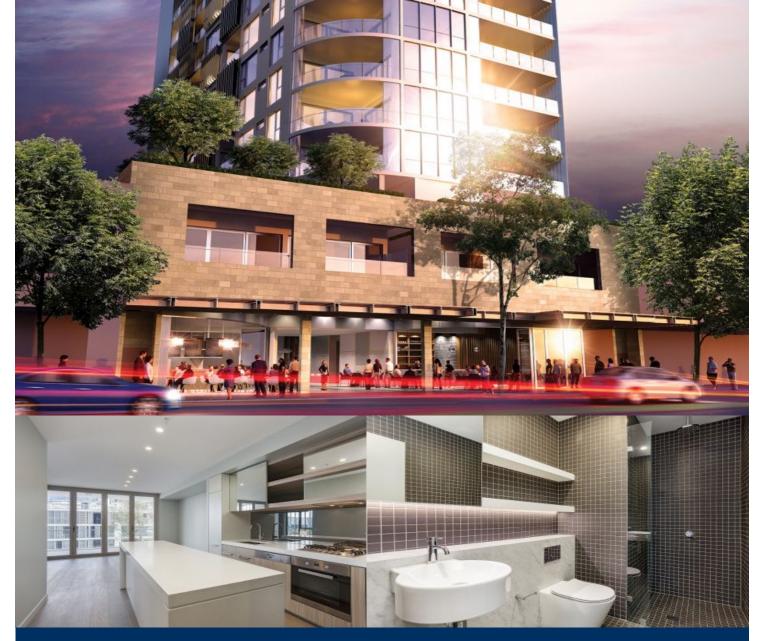

Located in the hub of Bondi Junction, Capitol offers

- Reverse cycle air conditioning
- Stainless steel appliances
- Soft close kitchen draws and cupboards
- Stone bench tops, mirror splash back
- LED under cupboard lighting
- Timber floors, efficient LED down lights
- Data/TV points in living and main bedroom
- Recessed mirrored cabinets in bathroom
- Security building, video intercom