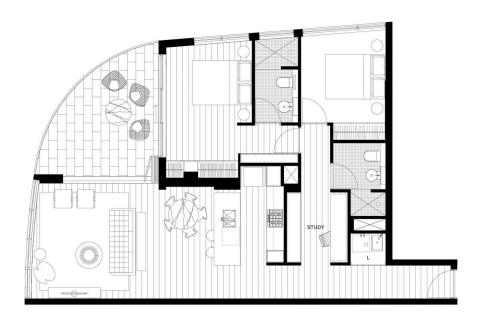

Located in the hub of Bondi Junction, Capitol offers

- Reverse cycle air conditioning
- Stainless steel appliances
- Soft close kitchen draws and cupboards
- Stone bench tops, mirror splash back
- LED under cupboard lighting
- Timber floors, efficient LED down lights
- Data/TV points in living and main bedroom
- Recessed mirrored cabinets in bathroom
- Security building, video intercom