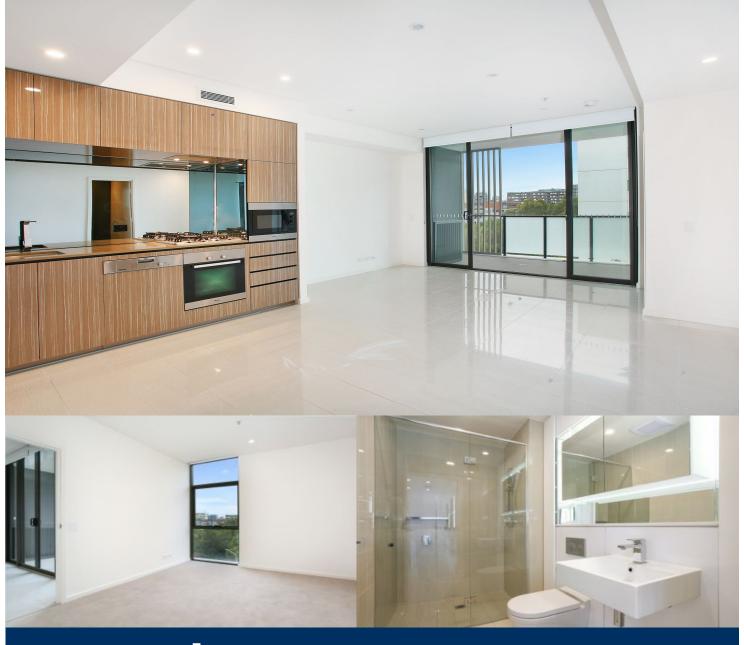

morton.

Zetland 712/1 Hutchinson Walk

Located in the vibrant Victoria Park precinct, just 3km from the CBD, the new Platinum development by Payce is sophisticated urban living at its best. Platinum's five buildings surround a beautifully landscaped 1,930sqm elevated garden incorporating an alfresco dining and barbecue area, intimate pavilions for relaxing and an Asian-inspired bamboo grove.

- State of the art health club featuring pool, gymnasium, steam and massage rooms
- Stainless steel Miele appliances
- LED lighting throughout
- Stone bench tops, mirrored splash back
- Data/TV points in living and main bedroom
- Security building, Video intercom
- Air conditioning throughout