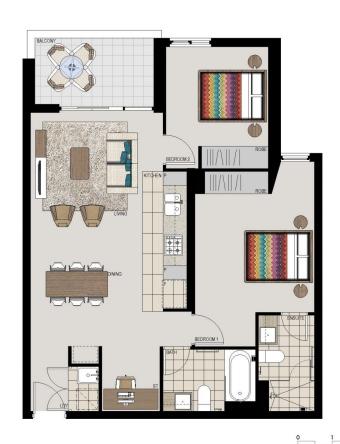

## **APARTMENT 611 LOT 85** 2BED + STUDY

Internal  $75m^2$ External  $7 m^2$ Total  $82m^2$ 