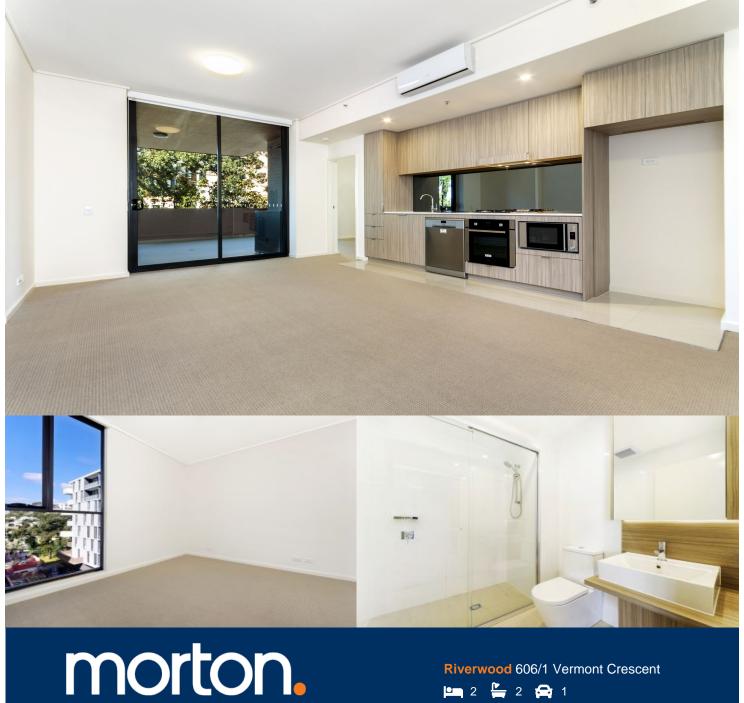

## **APARTMENT FEATURES**

- Reverse cycle air conditioning
- Stainless steel kitchen appliances
- Stone bench tops, mirror splash backs
- LED under cupboard lighting
- Wool carpets, efficient LED down lights
- Data/TV points in living and main bedroom
- Recessed mirrored cabinets in bathroom
- Security building, security intercom