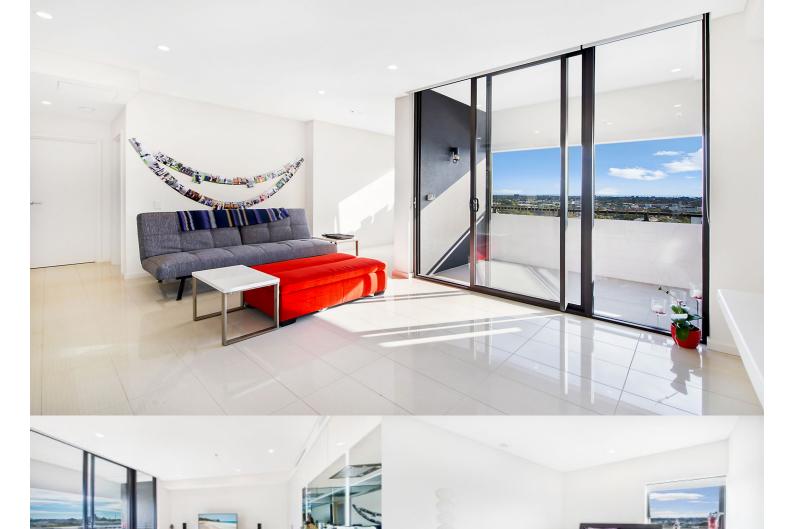

# morton.

This two bedroom apartment is located in the sought-after building ' Platinum'. Located in the vibrant Victoria Park precinct, just 3km from the CBD, the as new Platinum development by Payce is sophisticated urban living at its best. Platinum's five buildings surround a beautifully landscaped 1,930sqm elevated garden incorporating an alfresco dining and barbecue area, intimate pavilions for relaxing and an Asian-inspired bamboo grove.

### - Air conditioning throughout

- Modern gas kitchen with stainless steel appliances and dishwasher

- Large balcony

- 2 bathrooms
- Internal laundry with dryer
- Close to Green Square Station and East Village shops