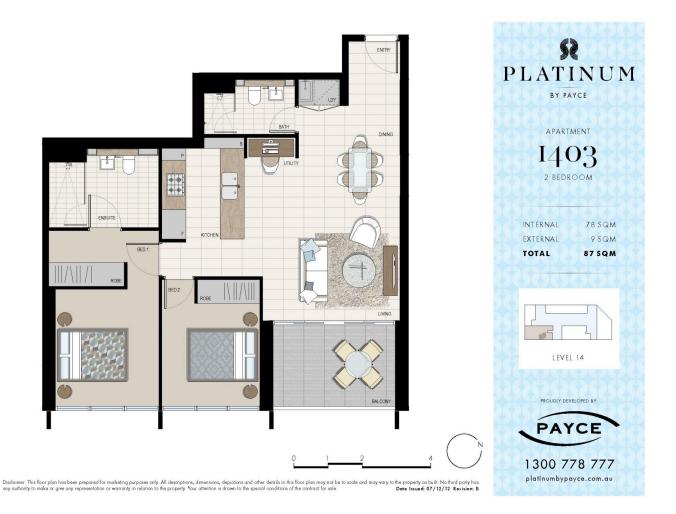

# morton.

This two bedroom apartment is located in the sought-after building ' Platinum'. Located in the vibrant Victoria Park precinct, just 3km from the CBD, the as new Platinum development by Payce is sophisticated urban living at its best. Platinum's five buildings surround a beautifully landscaped 1,930sqm elevated garden incorporating an alfresco dining and barbecue area, intimate pavilions for relaxing and an Asian-inspired bamboo grove.

### - Air conditioning throughout

- Modern gas kitchen with stainless steel appliances and dishwasher

- Large balcony

- 2 bathrooms
- Internal laundry with dryer
- Close to Green Square Station and East Village shops