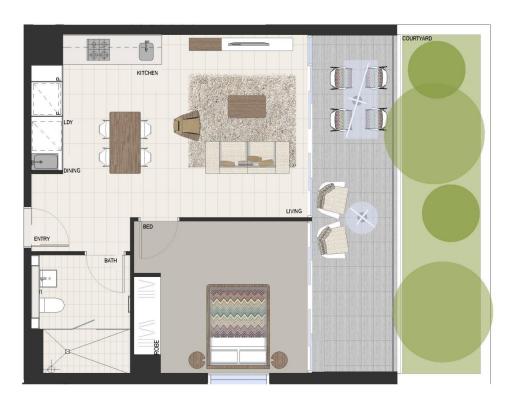

## **Morton RE**

Disdainer: This floor plan has been prepared for marketing purposes only. All descriptions, dimensions, depictions and other details in this floor plan may not be to scale and may vary to the property as bullt. No third party has any authority to make or give as representation or warranty in relation to the property. Over attention of it downton to the special confidence of the contract for rail. Insurantic confidence of the contract for rail.

1 bed 1 bath + storag 1 parking courtyard

Internal 54sqm External 33sqm Total 87sqm

Location Key

Proudly developed by

eastvillage.com.au 1800 888 688