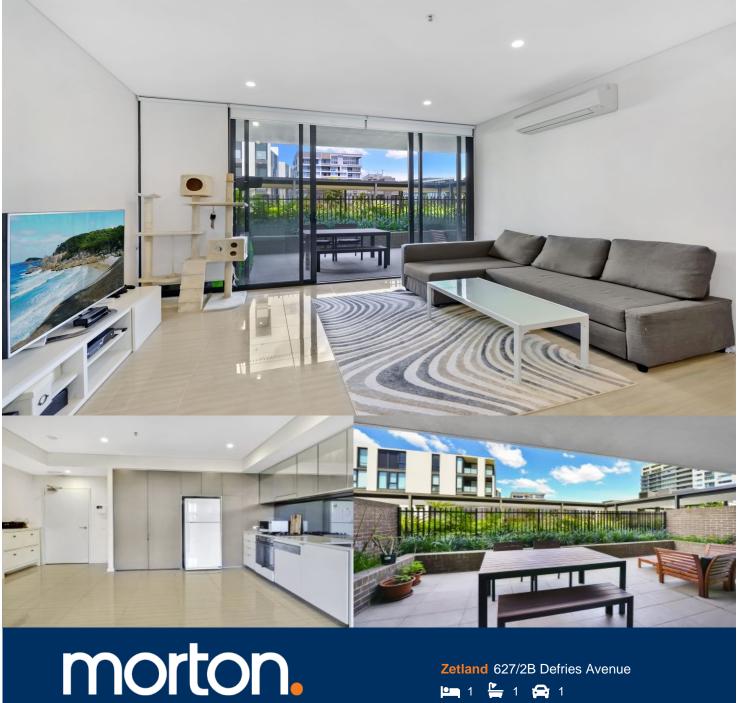

- Reverse cycle air conditioning
- Stainless steel Smeg appliances
- Soft close kitchen draws and cupboards
- Stone bench tops, mirror splash back
- LED under cupboard lighting
- Wool carpets, efficient LED down lights
- Gas bayonet to balcony for your BBQ
- Data/TV points in living and main bedroom
- Recessed mirrored cabinets in bathroom
- Security building, video intercom
- Embedded electrical network
- NBN enabled through 'Homelinks'

1 bed 1 bath + storag 1 parking courtyard

Internal 54sqm External 33sqm Total 87sqm

Location Key

Proudly developed by

eastvillage.com.au 1800 888 688