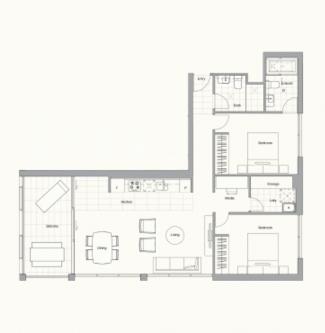

- -Two Bedrooms, main with ensuite
- Wool carpet in bedroom and dining areas
- Generous balcony ideal for entertaining or taking in the view
- Kitchen features AEG appliances and stone bench tops
- Internal laundry includes Fisher & Paykel dryer and laundry
- Stainless Steel Electrolux fridge and washer dryer combo included

# COASTAL QUARTER B-110 PRINCE HENRY AT LITTLE BAY

Bedrooms Bathrooms Basement Parking 2 + Media 2 1

Internal Area External Area 82 sqm 12 sqm

TOTAL AREA 94 sqm

Contact (02) 9256 5968 www.princehenrylittlebay.com.au