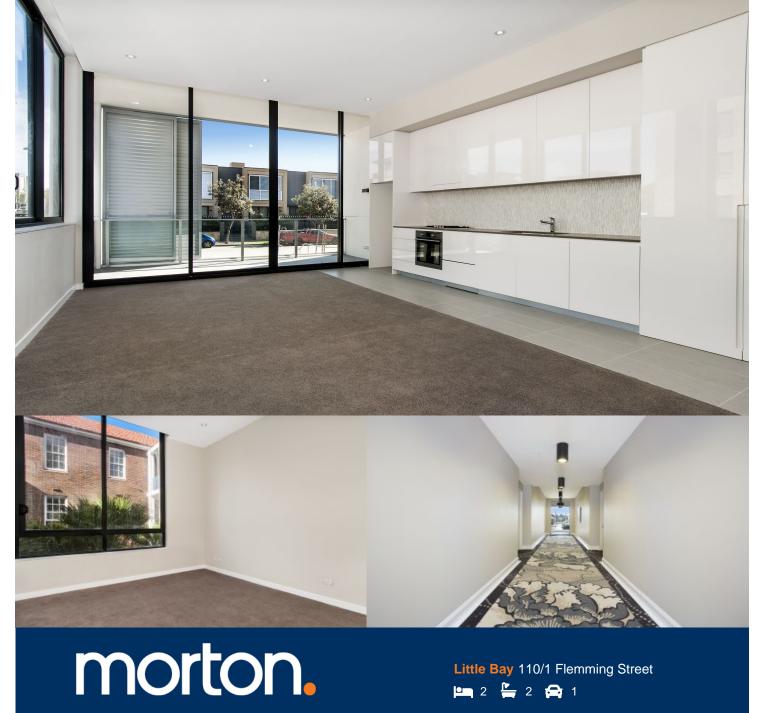

This beautiful two bedroom apartment is located in transformed Prince Henry redevelopment at Little Bay, opposite peaceful parklands and neighboring bushlands. Only a few minute's walk from Little Bay beach is Coastal Quarter, this distinctive building stylishly brings together the rich art-deco designs and classic elegance of the past with contemporary new spaces and stunning timeless finishes.

- -Two Bedrooms, main with ensuite
- Wool carpet in bedroom and dining areas
- Generous balcony ideal for entertaining or taking in the view
- Kitchen features AEG appliances and stone bench tops
- Internal laundry includes Fisher & Paykel dryer and laundry
- Stainless Steel Electrolux fridge and washer dryer combo included

# COASTAL QUARTER B-110 PRINCE HENRY AT LITTLE BAY

Bedrooms Bathrooms Basement Parking 2 + Media 2 1

Internal Area External Area 82 sqm 12 sqm

TOTAL AREA 94 sqm

Contact (02) 9256 5968 www.princehenrylittlebay.com.au