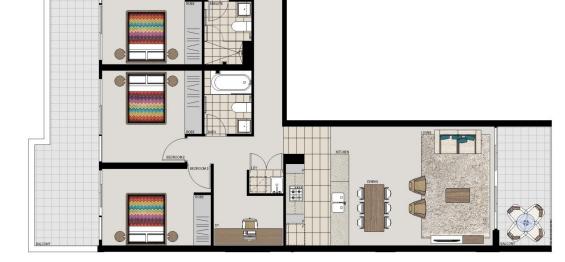

## **APARTMENT 808** LOT 94 3BED + STUDY

Internal 106m<sup>2</sup> 30m<sup>2</sup> External Total 136m<sup>2</sup>

1300 111 088 Proudly developed by PAYCE www.washingtonpark.com.au

Disclaimer: This floor plan has been prepared for marketing purposes only. All descriptions, dimensions, depictions and other details in this floor plan may not be to scale and may vary from the property as built. Your attention is drawn to the spocial conditions of the contract for sale of land. No third party has any authority to make or give any mesneratiation or warranny in relation to the property unies the representation or warranny is in callion to the property unies the representation or warranny is callion to the property unies the representation or warranny is callion to the property unies the representation or warranny is callion to the property unies the representation or warranny is callion to the property unies the representation or warranny is callion to the property unies the representation or warranny is callion to the property unies the representation or warranny is callion to the property unies the representation or warranny is callion to the property unies the representation or warranny is callion to the property unies the representation or warranny is callion to the property unies the representation or warranny is callion to the property unies the representation or warranny is callion to the property unies the representation or warranny is callion to the property unies the representation or warranny is called in the contract for sale of land. [Rev A 24.07.13]