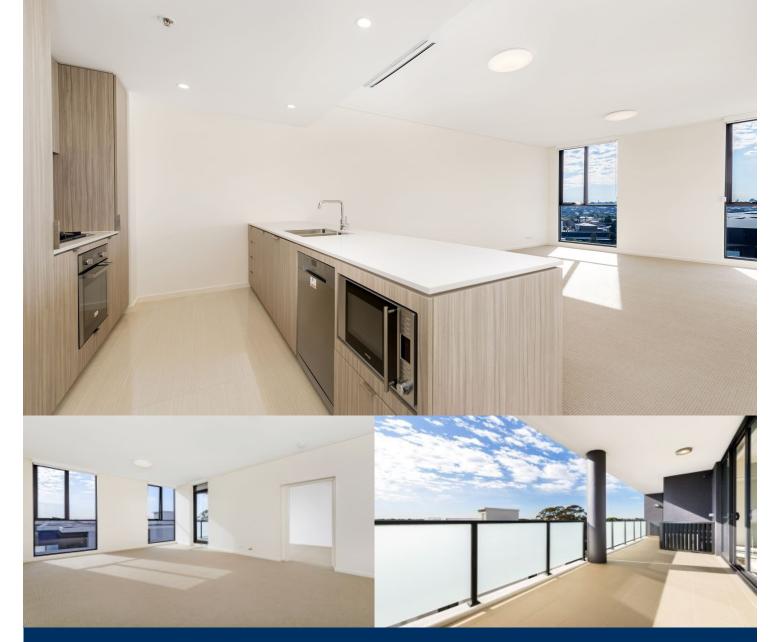

### APARTMENT FEATURES

- Reverse cycle air conditioning
- Stainless steel kitchen appliances
- Stone bench tops, mirror splash backs
- LED under cupboard lighting
- Wool carpets, efficient LED down lights
- Data/TV points in living and main bedroom
- Recessed mirrored cabinets in bathroom
- Security building, security intercom

# morton.

Located in the new urban hub of Washington Park, Fairmount offers lifestyle apartment living within the masterplanned community. With easy access to the M5 and only 20kms to the CBD.