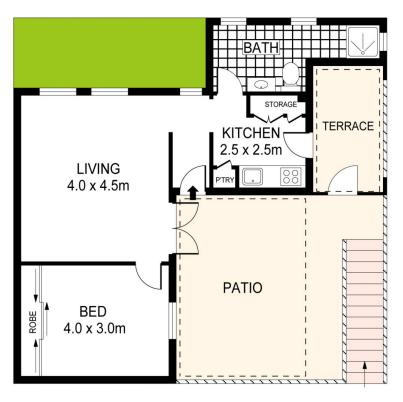

## morton

Located just 20 minutes from the Sydney CBD and literally five minutes stroll to the sand of Little Bay Beach, the Prince Henry Hospital development comprises a unique collection of superbly restored landmark heritage buildings. This private, spacious one bedroom single storey apartment features high ceilings, grand windows and stunning colonnaded outdoor entertaining spaces.

Soaring four metre high ceilings and original features throughout Grand windows maximising light and airflow Separate kitchen with high end appliances Bright bedroom with built in robe and woolen carpet Large stylish bathroom and internal laundry with dryer Open air car space