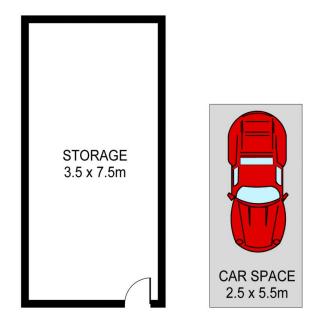

Soaring four metre high ceilings and original features throughout Grand windows maximising light and airflow Separate kitchen with high end appliances Bright bedroom with built in robe and woolen carpet Large stylish bathroom and internal laundry with dryer Open air car space