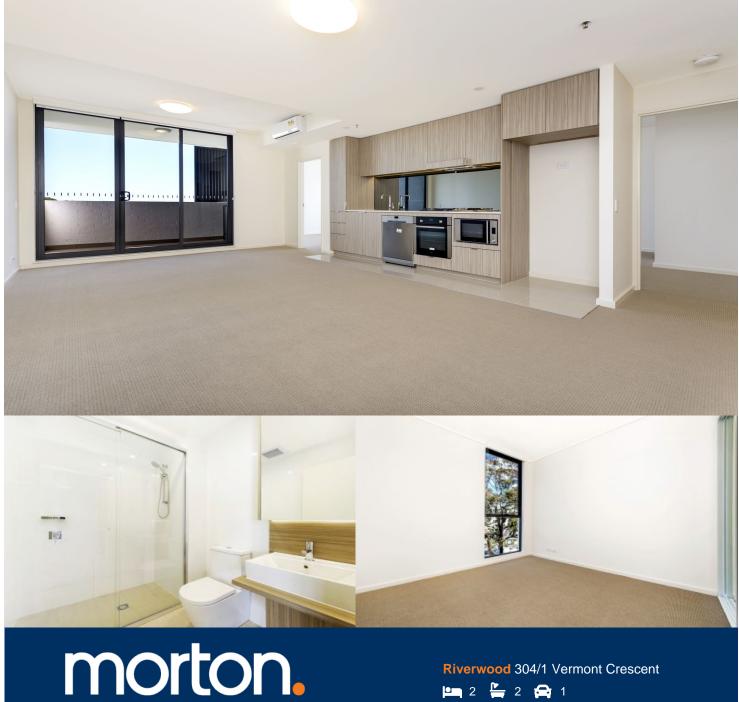

Riverwood 304/1 Vermont Crescent

## **APARTMENT FEATURES**

- Reverse cycle air conditioning
- Stainless steel kitchen appliances
- Stone bench tops, mirror splash backs
- LED under cupboard lighting
- Wool carpets, efficient LED down lights
- Data/TV points in living and main bedroom
- Recessed mirrored cabinets in bathroom
- Security building, security intercom

# **APARTMENT 304** LOT 16 2BED + STUDY

Internal  $77 \, \text{m}^2$ External  $8m^2$ Total  $85m^2$ 