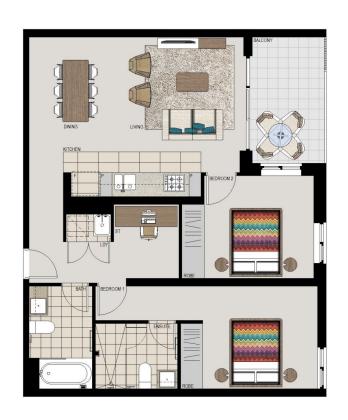

# **APARTMENT 304** LOT 16 2BED + STUDY

Internal  $77 \, \text{m}^2$ External  $8m^2$ Total  $85m^2$ 