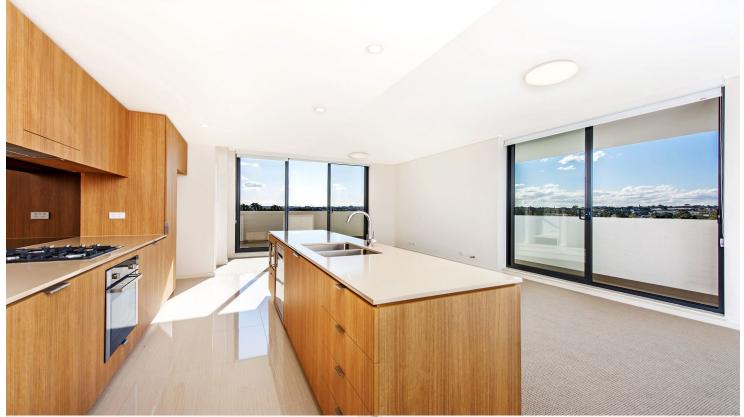

#### APARTMENT FEATURES

- Reverse cycle air conditioning
- Stainless steel kitchen appliances
- Stone bench tops, mirror splash backs
- LED under cupboard lighting
- Wool carpets, efficient LED down lights
- Data/TV points in living and main bedroom
- Recessed mirrored cabinets in bathroom
- Security building, security intercom

## **APARTMENT 128** LOT 161 3BED + STUDY

Internal 100m<sup>2</sup> External 49m<sup>2</sup> Total 149m<sup>2</sup>