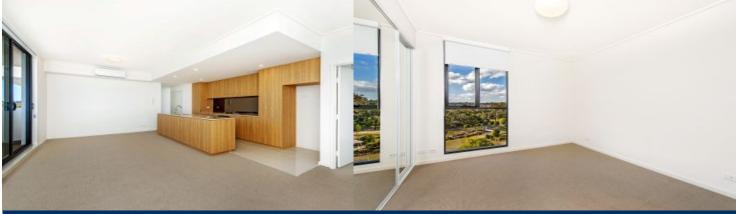

#### APARTMENT FEATURES

- Reverse cycle air conditioning
- Stainless steel kitchen appliances
- Stone bench tops, mirror splash backs
- LED under cupboard lighting
- Wool carpets, efficient LED down lights
- Data/TV points in living and main bedroom
- Recessed mirrored cabinets in bathroom
- Security building, security intercom

## **APARTMENT 128** LOT 161 3BED + STUDY

Internal 100m<sup>2</sup> External 49m<sup>2</sup> Total 149m<sup>2</sup>