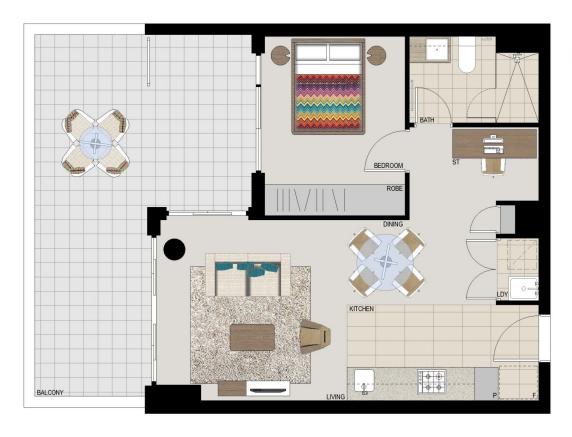

morton.

Riverwood 205/7 Washington Avenue

Located in the new urban hub of Washington Park, Como offers lifestyle apartment living within the masterplanned community. With easy access to the M5 and only 20kms to the

### **APARTMENT FEATURES**

- Reverse cycle air conditioning
- Stainless steel kitchen appliances
- Stone bench tops, mirror splash backs
- LED under cupboard lighting
- Wool carpets, efficient LED down lights
- Data/TV points in living and main bedroom
- Recessed mirrored cabinets in bathroom
- Security building, video intercom