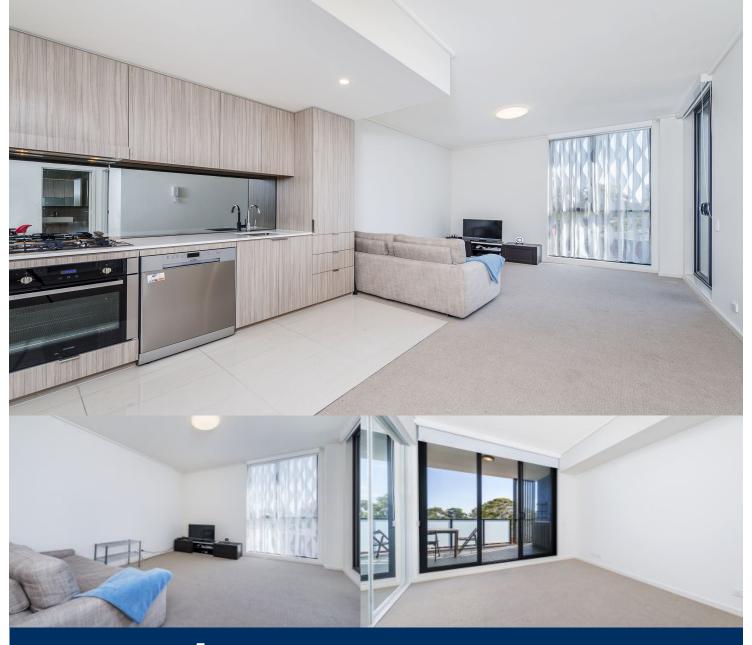

morton.

Riverwood 205/7 Washington Avenue

Located in the new urban hub of Washington Park, Como offers lifestyle apartment living within the masterplanned community. With easy access to the M5 and only 20kms to the

### **APARTMENT FEATURES**

- Reverse cycle air conditioning
- Stainless steel kitchen appliances
- Stone bench tops, mirror splash backs
- LED under cupboard lighting
- Wool carpets, efficient LED down lights
- Data/TV points in living and main bedroom
- Recessed mirrored cabinets in bathroom
- Security building, video intercom