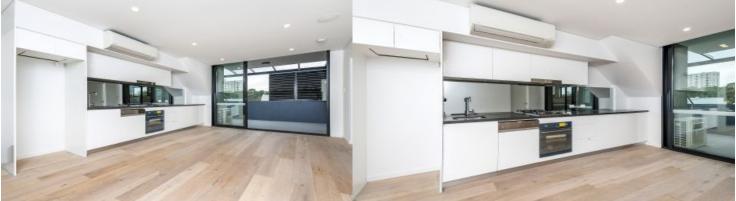

Beautiful light filled interiors and a stunning, spacious entertainers terrace gaze out across the skyline- an exclusive and unique rooftop courtyard, perfect for entertaining. The position is unbeatable, enjoying all the best of its city-fringe locale. This wonderfully designed apartment is one of a kind in Waterloo.

- Two bedrooms both with built-ins and master with walk-in robe
- Large, private entertainer's rooftop terrace with gas bayonet
- Gourmet kitchen appointed with CaesarStone bench top, dishwasher and Smeg appliances
- Spacious lounge/dining with contemporary timber