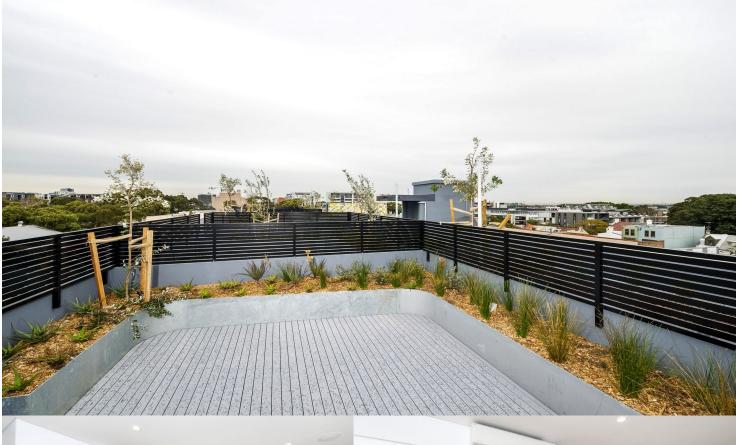

Beautiful light filled interiors and a stunning, spacious entertainers terrace gaze out across the skyline- an exclusive and unique rooftop courtyard, perfect for entertaining. The position is unbeatable, enjoying all the best of its city-fringe locale. This wonderfully designed apartment is one of a kind in Waterloo.

- Two bedrooms both with built-ins and master with walk-in robe
- Large, private entertainer's rooftop terrace with gas bayonet
- Gourmet kitchen appointed with CaesarStone bench top, dishwasher and Smeg appliances
- Spacious lounge/dining with contemporary timber