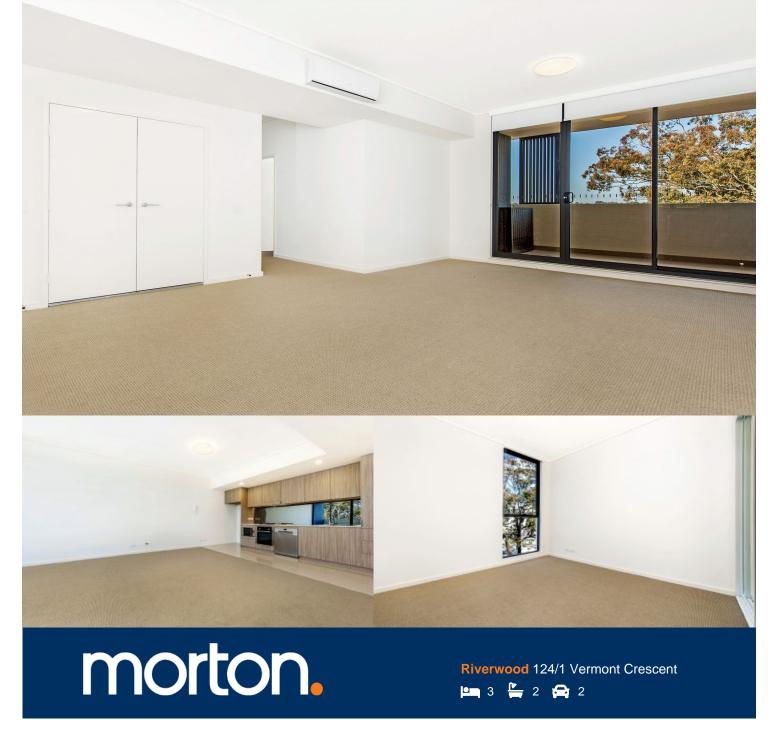

### **APARTMENT FEATURES**

- Reverse cycle air conditioning
- Stainless steel kitchen appliances
- Stone bench tops, mirror splash backs
- LED under cupboard lighting
- Wool carpets, efficient LED down lights
- Data/TV points in living and main bedroom
- Recessed mirrored cabinets in bathroom
- Security building, security intercom

# **APARTMENT 124** LOT 157 3BED + STUDY

Internal  $92m^2$  $22m^2$ External  $114m^2$ Total