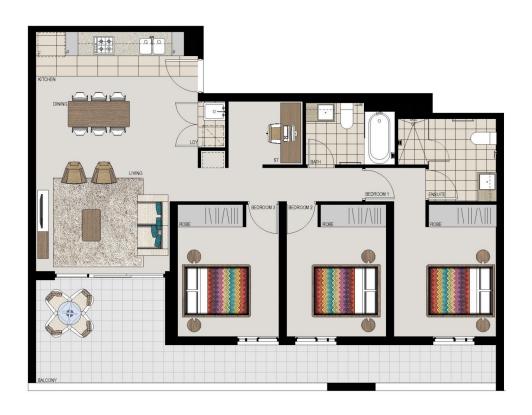

# **APARTMENT 124** LOT 157 3BED + STUDY

Internal  $92m^2$  $22m^2$ External  $114m^2$ Total