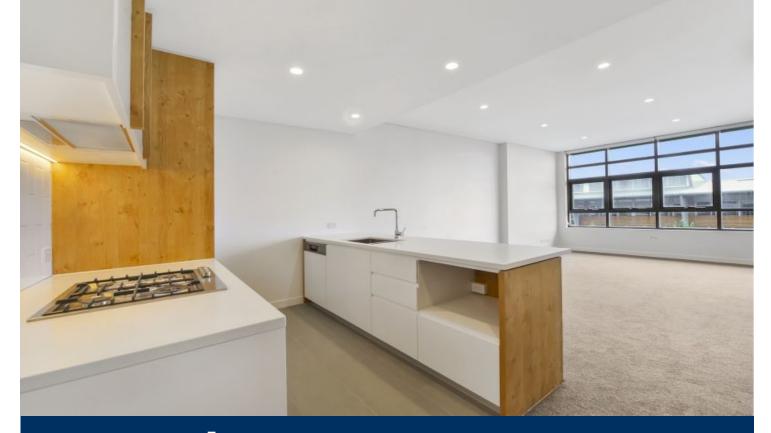

- Wool carpet in bedroom with tiled kitchen area

- Generous balcony ideal for entertaining or taking in the view

- Kitchen features stainless steel appliances and stone bench tops

- Internal laundry includes Fisher & Paykel dryer and laundry tub

- Air conditioning throughout
- Built in robe to bedroom
- Building is less than a year old

Little Bay 207/33 Harvey Street