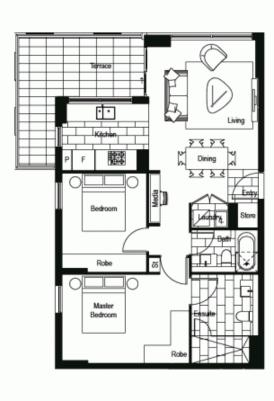

## Apt 2.07

| Bedrooms:<br>Bathrooms:<br>Parking | 2 + Modia<br>2<br>1 |                |        |
|------------------------------------|---------------------|----------------|--------|
|                                    |                     | Internal Area: | 74 sqm |
|                                    |                     | External Area: | 13 sqm |
| TOTAL AREA:                        | 87 som              |                |        |