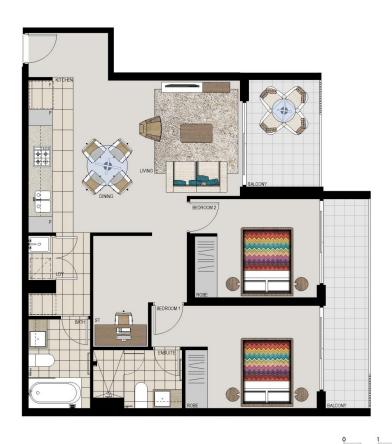

# **APARTMENT 607** LOT 81 2BED + STUDY

Internal  $76m^2$ External  $14m^2$ Total  $90m^2$ 