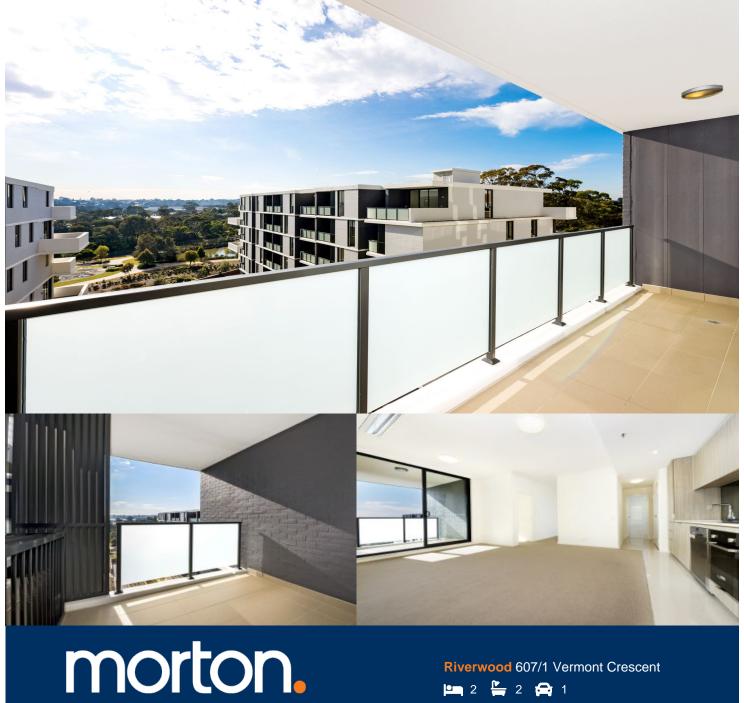

# **APARTMENT 607** LOT 81 2BED + STUDY

Internal  $76m^2$ External  $14m^2$ Total  $90m^2$ 