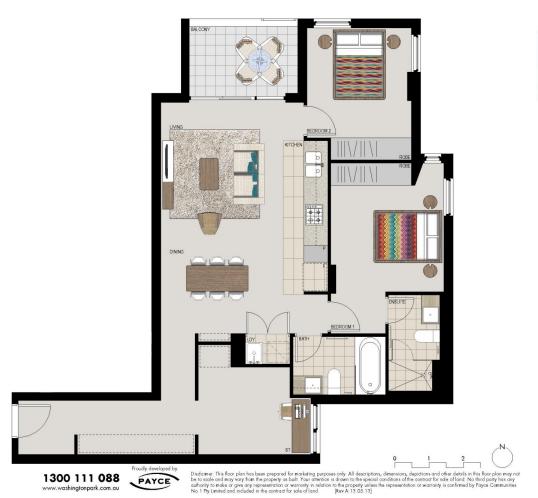

# APARTMENT 229 LOT 156 2BED + STUDY

 Internal
 88sqm

 External
 6sqm

 Total
 94sqm