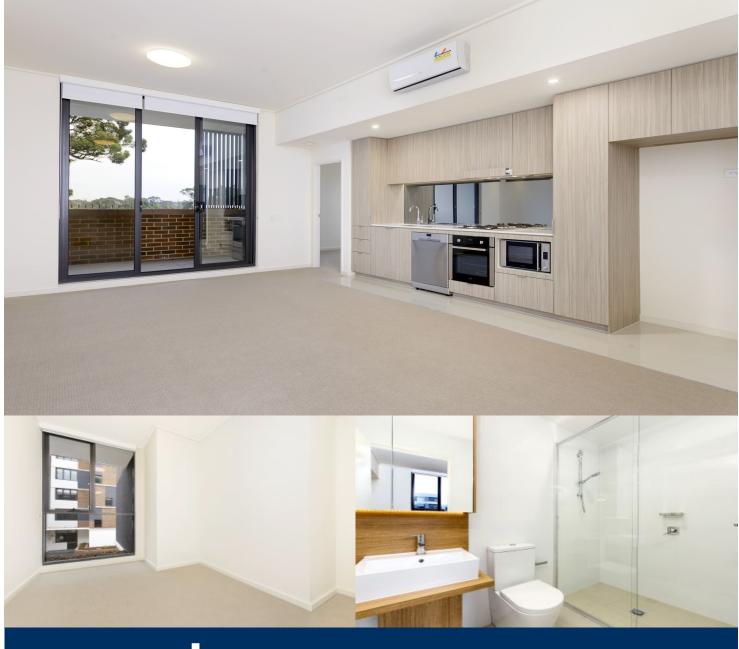

## **APARTMENT FEATURES**

- Reverse cycle air conditioning
- Stainless steel kitchen appliances
- Stone bench tops, mirror splash backs
- LED under cupboard lighting
- Wool carpets, efficient LED down lights
- Data/TV points in living and main bedroom
- Recessed mirrored cabinets in bathroom
- Security building, security intercom