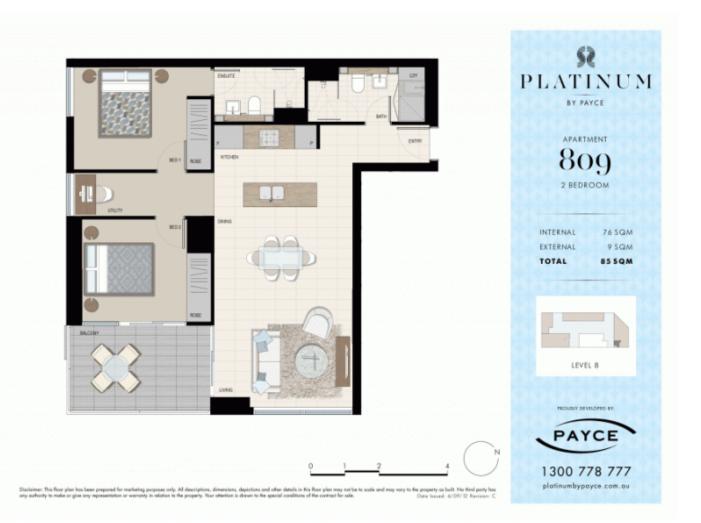

ted in the vibrant Victoria Park precinct, just 3km from the CBD, the new Platinum development by Payce is sophisticated urban living at its best. Platinum's five buildings surround a beautifully landscaped 1,930sqm elevated garden incorporating an alfresco dining and barbecue area, intimate pavilions for relaxing and an Asian-inspired bamboo grove.

- State of the art health club featuring pool, gymnasium, steam and massage rooms

- Stainless steel Miele appliances
- LED lighting throughout
- Stone bench tops, mirrored splash back
- Data/TV points in living and main bedroom
- Security building, Video intercom
- Air conditioning throughout
- 1 car space

## Zetland 809/1 Hutchinson Walk

## View

As advertised or by appointment

Agent

## Morton RE

☐ rentals@morton.com.au

morton.com.au