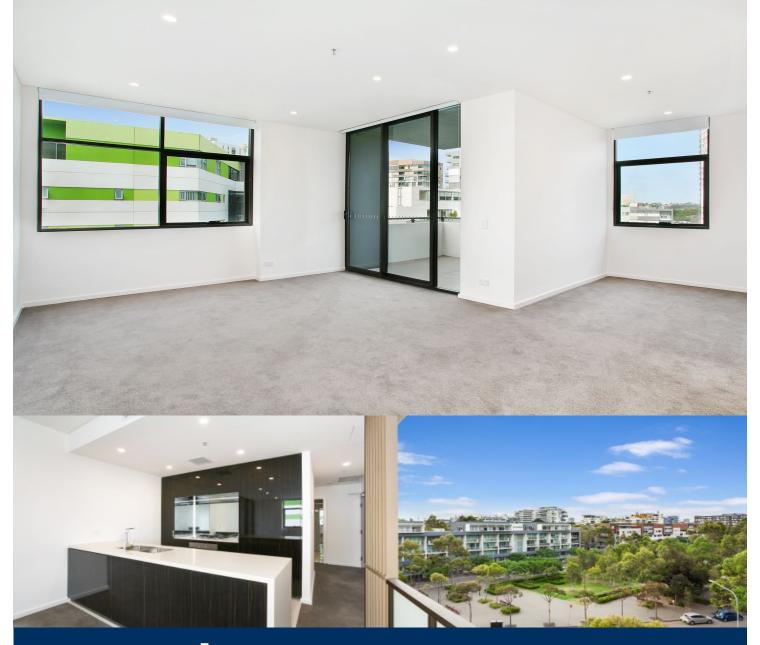

## morton.

Located in the vibrant Victoria Park precinct, just 3km from the CBD, the new Platinum development by Payce is sophisticated urban living at its best. Platinum's five buildings surround a beautifully landscaped 1,930sqm elevated garden incorporating an alfresco dining and barbecue area, intimate pavilions for relaxing and an Asian-inspired bamboo grove.

- State of the art health club featuring pool, gymnasium, steam and massage rooms

- Stainless steel Miele appliances
- LED lighting throughout
- Stone bench tops, mirrored splash back
- Data/TV points in living and main bedroom
- Security building, Video intercom
- Air conditioning throughout
- 1 car space