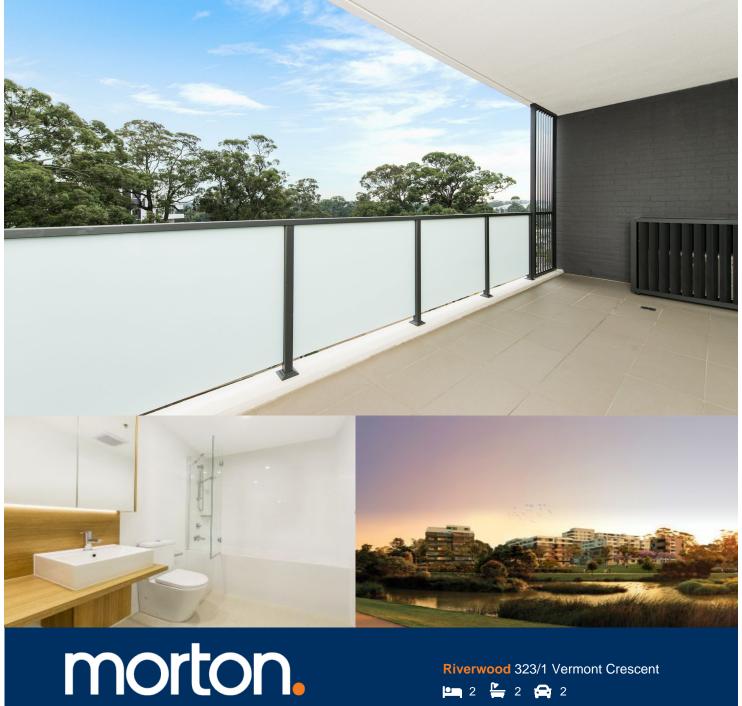

Located in the new urban hub of Washington Park, Fairmount offers lifestyle apartment living within the masterplanned community. With easy access to the M5 and only 20kms to the

#### **APARTMENT FEATURES**

- Reverse cycle air conditioning
- Stainless steel kitchen appliances
- Stone bench tops, mirror splash backs
- LED under cupboard lighting
- Wool carpets, efficient LED down lights
- Data/TV points in living and main bedroom
- Recessed mirrored cabinets in bathroom
- Security building, security intercom

# **APARTMENT 323** LOT 145 2BED + STUDY

Internal  $76m^2$ External  $22m^2$ Total  $98m^2$ 