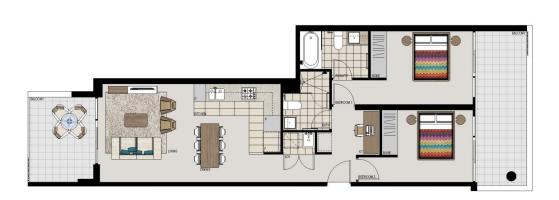

# **APARTMENT 323** LOT 145 2BED + STUDY

Internal  $76m^2$ External  $22m^2$ Total  $98m^2$ 

### **FAIRMOUNT**

1300 111 088
www.washingtonpark.com.au

PAYCE

Disclaimer. This floor plan has been prepared for marketing purposes only. All descriptions, dimensions, depictions and other details in this floor plan may not be to scale and may vary from the property also built. Your attention is drawn to the special conditions of the contract for sale of land. In the first property unless the representation or warranty is confirmed by Payce Communities No.2 Pty Limited and included in the contract for sale of land. [Rev A 24.07.13]