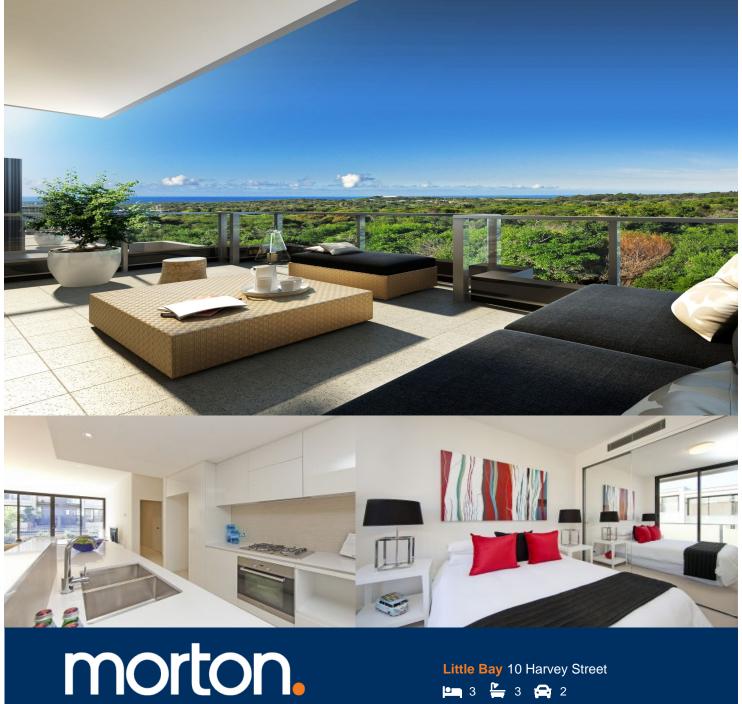

This stunning terrace home created in partnership with Bates Smart Architects, offers a rare and limited opportunity to live a spacious, light-filled home set only moments from Little Bay

- Only 20 minutes from Sydney's CBD
- Stylish kitchen opens to living areas
- Stone bench tops and integrated Miele appliances
- Open, bright and spacious living area
- Large landscaped entertainers courtyard
- Separate study or media room with second courtyard
- Great size bedrooms with built in robes and shutters
- Ample storage throughout and internal laundry
- Two-car basement garage with direct internal access