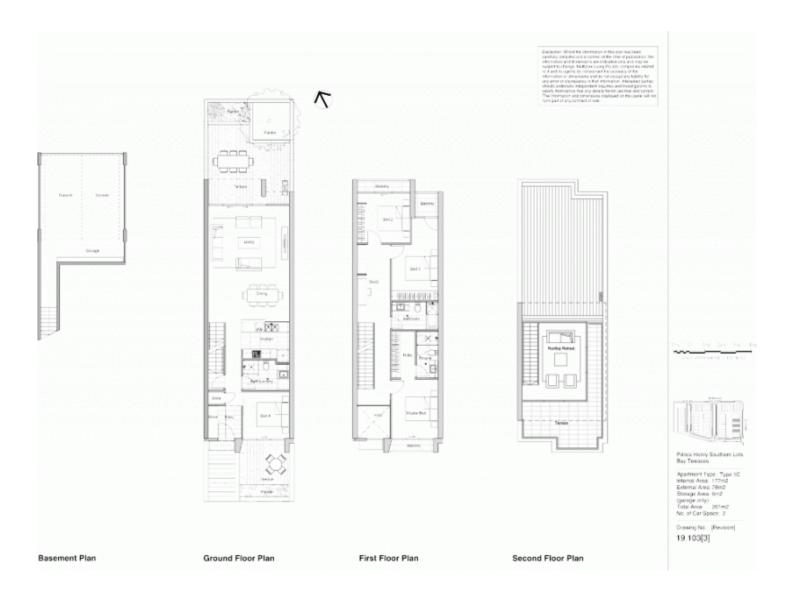

This stunning terrace home created in partnership with Bates Smart Architects, offers a rare and limited opportunity to live a spacious, light-filled home set only moments from Little Bay

- Only 20 minutes from Sydney's CBD
- Stylish kitchen opens to living areas
- Stone bench tops and integrated Miele appliances
- Open, bright and spacious living area
- Large landscaped entertainers courtyard
- Separate study or media room with second courtyard
- Great size bedrooms with built in robes and shutters
- Ample storage throughout and internal laundry
- Two-car basement garage with direct internal access