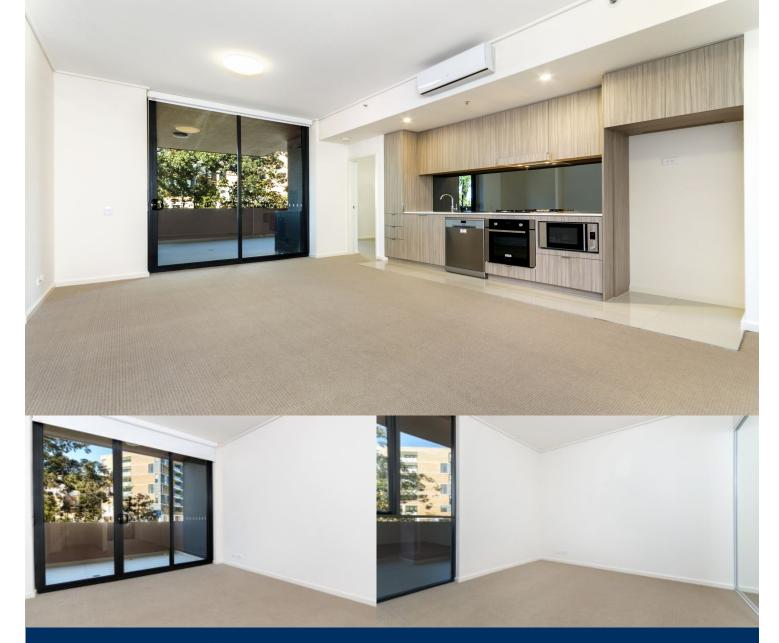

# morton.

Located in the brand-new apartment Fairmount built by Payce in Washington Park, this 2 bedroom apartment with separate study area offers a modern design and a large courtyard.

## APARTMENT FEATURES

- Reverse cycle air conditioning
- Stainless steel kitchen appliances
- Stone bench tops, mirror splash backs
- LED under cupboard lighting
- Wool carpets, efficient LED down lights
- Data/TV points in living and main bedroom
- Recessed mirrored cabinets in bathroom
- Security building, security intercom