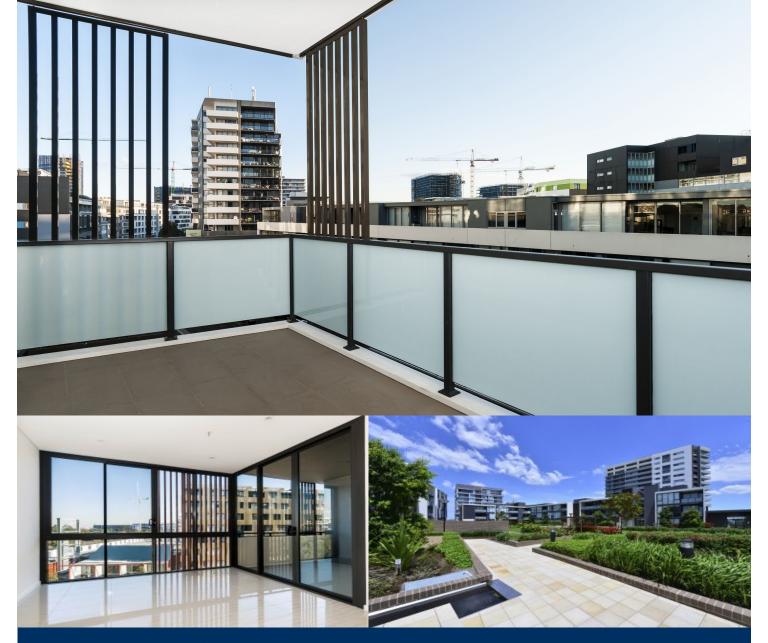

## morton.

Located in the hub of Victoria Park, East Village offers resort-style apartment living with the largest private Sky Park in Sydney and instant access to East Village Shopping Centre below and just 3kms to the CBD.

- Reverse cycle air conditioning
- Stainless steel Smeg appliances
- Stone bench tops, mirror splash back
- One bedroom and one study
- Wool carpets, efficient LED down lights
- Gas bayonet to balcony for your BBQ
- Security building, video intercom
- One secured car space, No storage