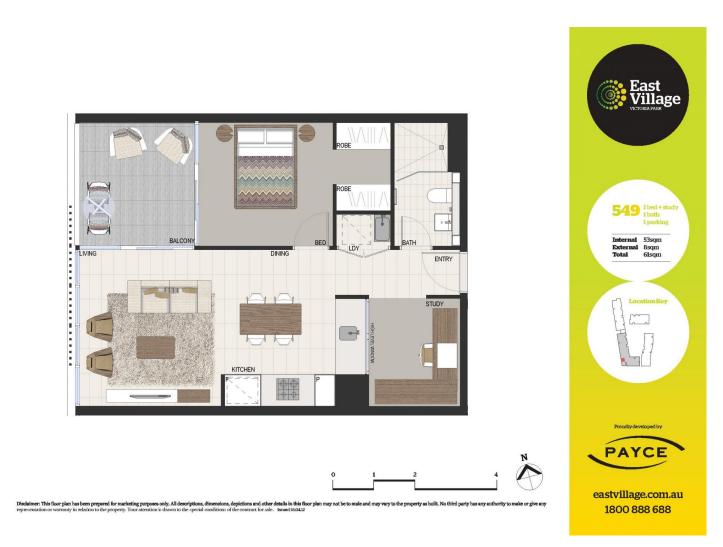

- Reverse cycle air conditioning
- Stainless steel Smeg appliances
- Stone bench tops, mirror splash back
- One bedroom and one study
- Wool carpets, efficient LED down lights
- Gas bayonet to balcony for your BBQ
- Security building, video intercom
- One secured car space, No storage