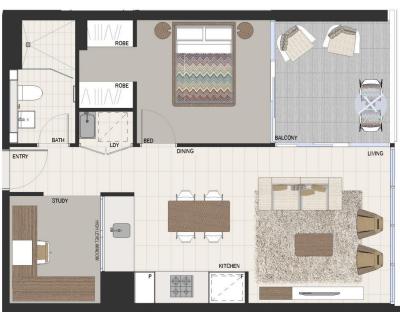

- Good sized study room with sliding door
- Walk in robe in bedroom
- Reverse cycle air conditioning
- Stainless steel Smeg appliances
- Soft close kitchen draws and cupboards
- Stone bench tops, mirror splash back
- LED under cupboard lighting
- Wool carpets, efficient LED down lights
- Gas bayonet to balcony for your BBQ
- Data/TV points in living and main bedroom
- Recessed mirrored cabinets in bathroom
- Security building, video intercom