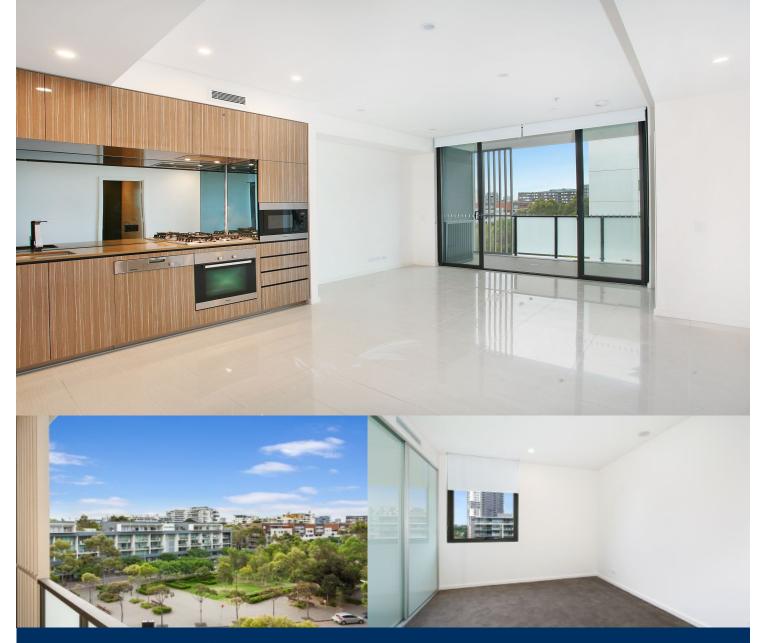

## morton.

Located in the vibrant Victoria Park precinct, just 3km from the CBD, the new Platinum development by Payce is sophisticated urban living at its best. Platinum's five buildings surround a beautifully landscaped 1,930sqm elevated garden incorporating an alfresco dining and barbecue area, intimate pavilions for relaxing and an Asian-inspired bamboo grove.

- State of the art health club featuring pool, gymnasium, steam and massage rooms

- Stainless steel Miele appliances
- LED lighting throughout
- Stone bench tops, mirrored splash back
- Data/TV points in living and main bedroom
- Security building, Video intercom
- Air conditioning throughout