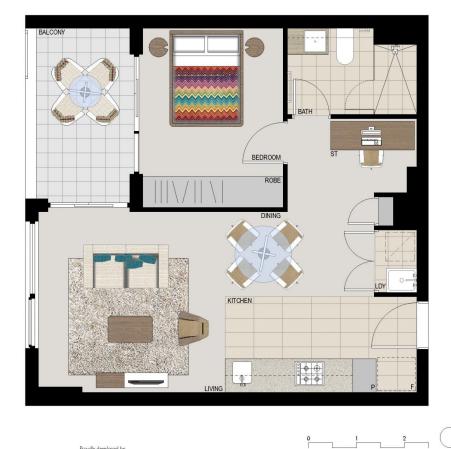

# morton.

Located in the new urban hub of Washington Park, Como offers lifestyle apartment living within the masterplanned community. With easy access to the M5 and only 20kms to the CBD.

#### APARTMENT FEATURES

- Reverse cycle air conditioning
- Stainless steel kitchen appliances
- Stone bench tops, mirror splash backs
- LED under cupboard lighting
- Wool carpets, efficient LED down lights
- Data/TV points in living and main bedroom
- Recessed mirrored cabinets in bathroom
- Security building, security intercom



#### View

As advertised or by appointment

#### Agent

Lisa Xi ☐ 0401 311 667 ☑ rentals@morton.com.au

## morton.com.au



#### **APARTMENT 1004** LOT 142 1BED

Internal External Total

51sqm 7sqm 58sqm

### COMO

N





Proudly developed by

1 1 Diadomer: This floor plan has been prepared for marketing purposes only. All descriptions, diamenians, depictics and other details in this floor plan may no be to scale and may vary from the property as bull. Your attention is drawn to the special conditions of the contrast for sale of land. No third pary has any authority to make or give any regressionalized market markets in relation to the property unless the representation or warranty is confirmed by Payce Communities No.1 Ry Limited and included in the contrast for sale of land. (Rev A 13.05.13)

1300 111 088 ashinatonpark.com.au