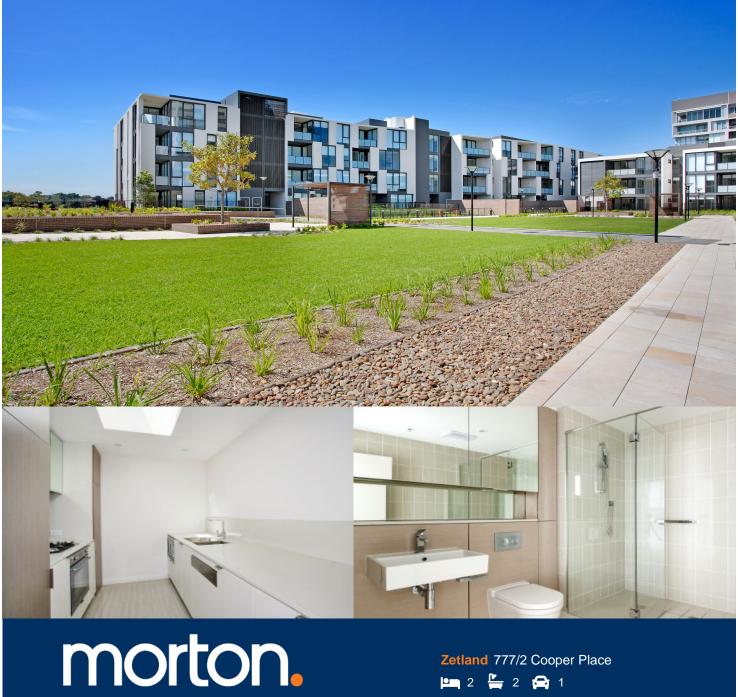

Located in the hub of Victoria Park, East Village offers resort-style apartment living with the largest private Sky Park in Sydney and instant access to a lively marketplace below and just 3kms to the CBD.

- Reverse cycle air conditioning
- Stainless steel Smeg appliances
- Soft close kitchen draws and cupboards
- Stone bench tops, mirror splash back
- LED under cupboard lighting
- Wool carpets, efficient LED down lights
- Gas bayonet to balcony for your BBQ
- Data/TV points in living and main bedroom
- Recessed mirrored cabinets in bathroom
- Security building, video intercom
- Embedded electrical network
- NBN enabled through 'Homelinks'