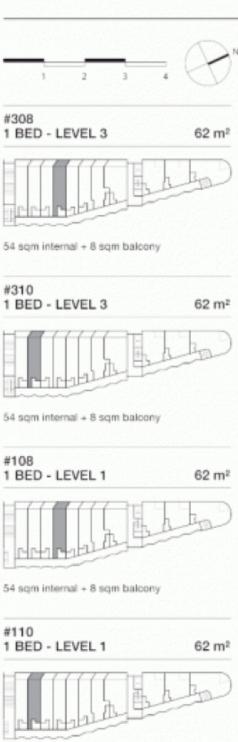

Zetland 308/2 Victoria Park Parade









Wonderfully positioned in the bustling new precinct in Victoria Park, the 'Stella' apartments provide a new level of living. 'Stella' is superbly designed by Tzannes Associates to maximise light, open spaces and cross-flow ventilation.

- Floating timber floors throughout
- Kitchens include CaesarStone bench tops and Miele appliances
- Polyurethane finish joinery with ample storage
- Bathroom with beautiful Italian fittings
- Feature wall tiles and mirrored storage cabinets
- Video intercom and caged storage

As advertised or by appointment

## **Agent**

## **Morton RE**



rentals@morton.com.au





54 sqm internal + 8 sqm balcony