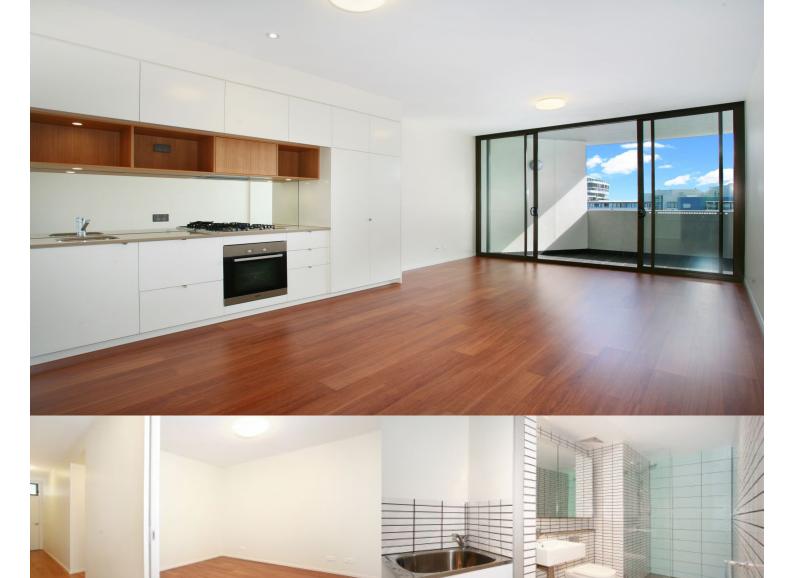

Zetland 308/2 Victoria Park Parade

Wonderfully positioned in the bustling new precinct in Victoria Park, the 'Stella' apartments provide a new level of living. 'Stella' is superbly designed by Tzannes Associates to maximise light, open spaces and cross-flow ventilation.

- Floating timber floors throughout
- Kitchens include CaesarStone bench tops and Miele appliances
- Polyurethane finish joinery with ample storage
- Bathroom with beautiful Italian fittings
- Feature wall tiles and mirrored storage cabinets
- Video intercom and caged storage