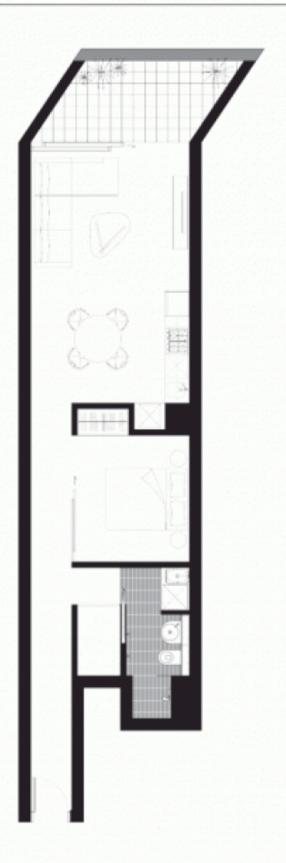

Zetland 308/2 Victoria Park Parade









Wonderfully positioned in the bustling new precinct in Victoria Park, the 'Stella' apartments provide a new level of living. 'Stella' is superbly designed by Tzannes Associates to maximise light, open spaces and cross-flow ventilation.

- Floating timber floors throughout
- Kitchens include CaesarStone bench tops and Miele appliances
- Polyurethane finish joinery with ample storage
- Bathroom with beautiful Italian fittings
- Feature wall tiles and mirrored storage cabinets
- Video intercom and caged storage

As advertised or by appointment

## **Agent**

## **Morton RE**



rentals@morton.com.au





54 sqm internal + 8 sqm balcony