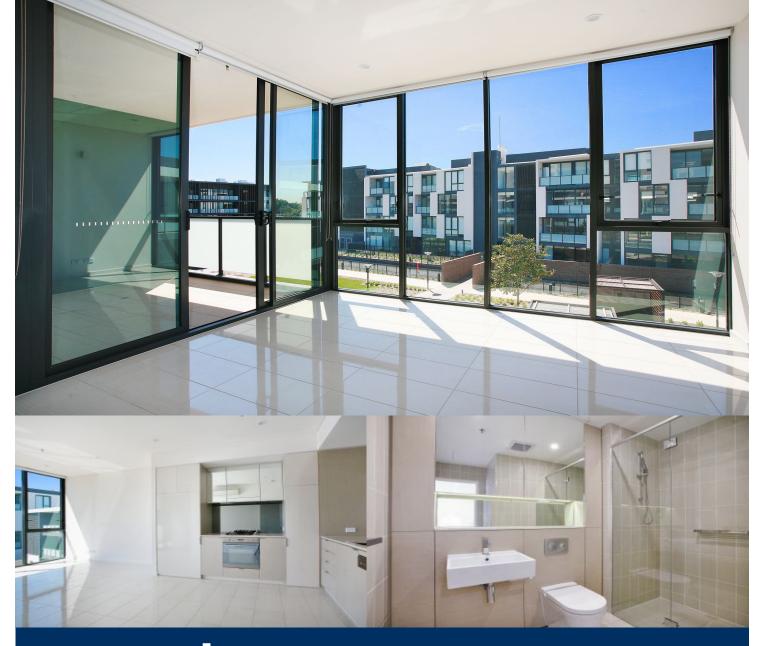

## morton.

This East Village apartment offers resort-style living with the largest private Sky Park in Sydney and instant access to a lively marketplace below. The apartment itself comprises 2 bedrooms and is just 3kms to Sydney's CBD.

- Modern gas kitchen with stainless steel appliances and dishwasher

- LED lighting throughout
- Stone bench tops, mirrored splash back
- Data/TV points in living and main bedroom
- Security building, Video intercom
- Air conditioning throughout