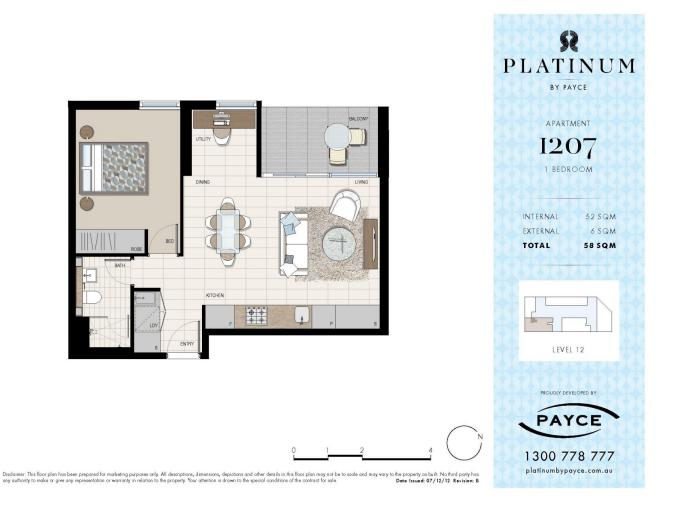

# morton.

Located in the vibrant Victoria Park precinct, just 3km from the CBD, the Platinum development by Payce is sophisticated urban living at its best. Platinum's five buildings surround a beautifully landscaped 1,930sqm elevated garden incorporating an alfresco dining and barbecue area, intimate pavilions for relaxing and an Asian-inspired bamboo grove.

- State of the art health club featuring pool, gymnasium, steam and massage rooms

- Stainless steel Miele appliances
- LED lighting throughout
- Stone bench tops, mirrored splash back
- Data/TV points in living and main bedroom
- Security building, Video intercom
- Air conditioning throughout

Zetland 1207/3 George Julius Avenue

## View

As advertised or by appointment

## Agent

Morton RE

☐ rentals@morton.com.au

morton.com.au