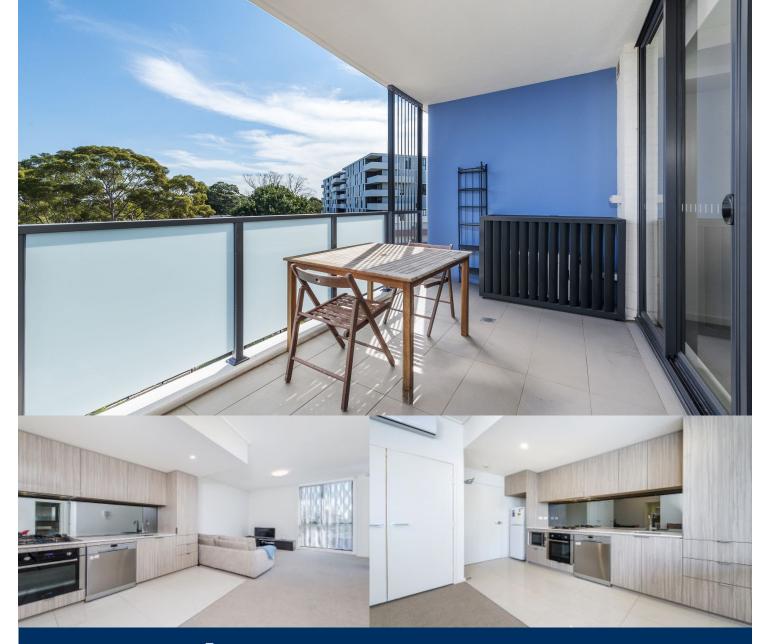

# morton.

Located in the new urban hub of Washington Park, Como offers lifestyle apartment living within the master-planned community. With easy access to the M5 and only 20kms to the CBD. This apartment is less than one year old. Since the owners occasionally visit only, it remains as new condition.

### APARTMENT FEATURES

- Bright living room with extra study area
- Reverse cycle air conditioning
- Stainless steel kitchen appliances
- Stone bench tops, mirror splash backs
- LED under cupboard lighting
- Wool carpets, efficient LED down lights
- Data/TV points in living and main bedroom
- Recessed mirrored cabinets in bathroom
- Security building, video intercom