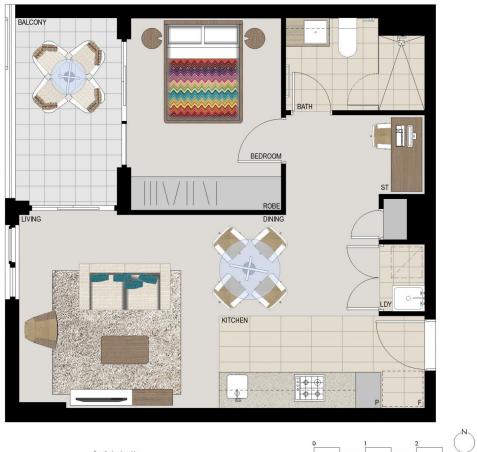

## APARTMENT 517 LOT 22 1BED

Internal External **Total** 

51 sqm 7sqm **58sqm** 