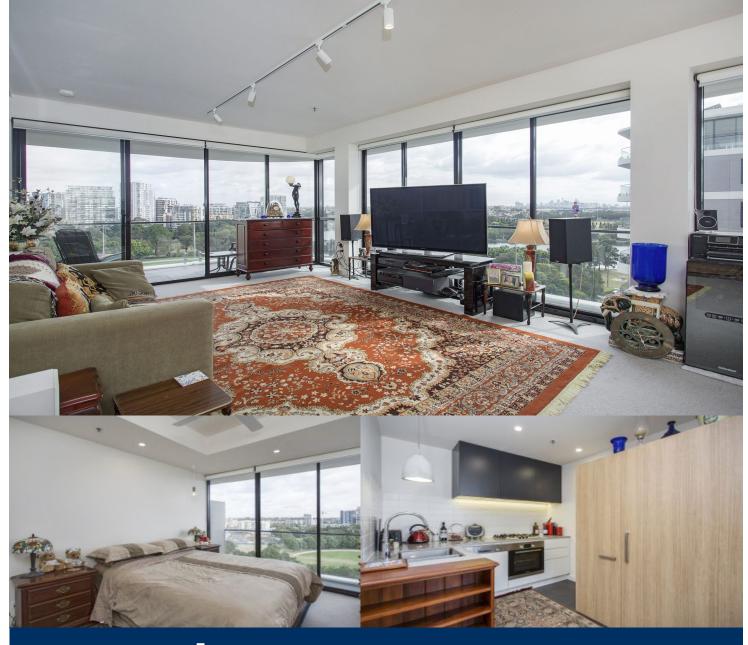

morton.

Wolli Creek 1003/20 Levy Street

Designed to maximise light and space, this stylish apartment is a part of the popular 'Southbank' development. It's conveniently located within walking distance to local amenities, city transport and the Cooks River.

## Features include:

- Generous open plan lounge/dining
- Modern kitchen with gas stove and dishwasher
- Internal laundry with clothes dryer
- Bedroom equipped with built-in robes
- Designer bathroom
- Air-conditioning and ceiling fans
- Large entertainers balcony; communal rooftop terrace
- Walk to train station and Woolworths
- Close to M5, airport and local beaches