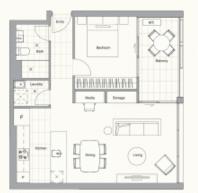

- Wool carpet in bedroom and tiles in dining and kitchen areas
- Generous balcony ideal for entertaining or taking in the view
- Kitchen features AEG appliances and stone bench tops
- Internal laundry includes Fisher & Paykel dryer and laundry tub
- Stainless Steel Electrolux fridge and washer dryer combo included
- 1 car space and half a storage cage

## **Morton RE**

rentals@morton.com.au

1 + Modia 1 1 Bedrooms Bathrooms Basement Parking

Internal Area External Area 58 sqm 10 sqm

TOTAL AREA 68 sqm

Contact (02) 9256 5968 www.princehenrylittlebay.com.au