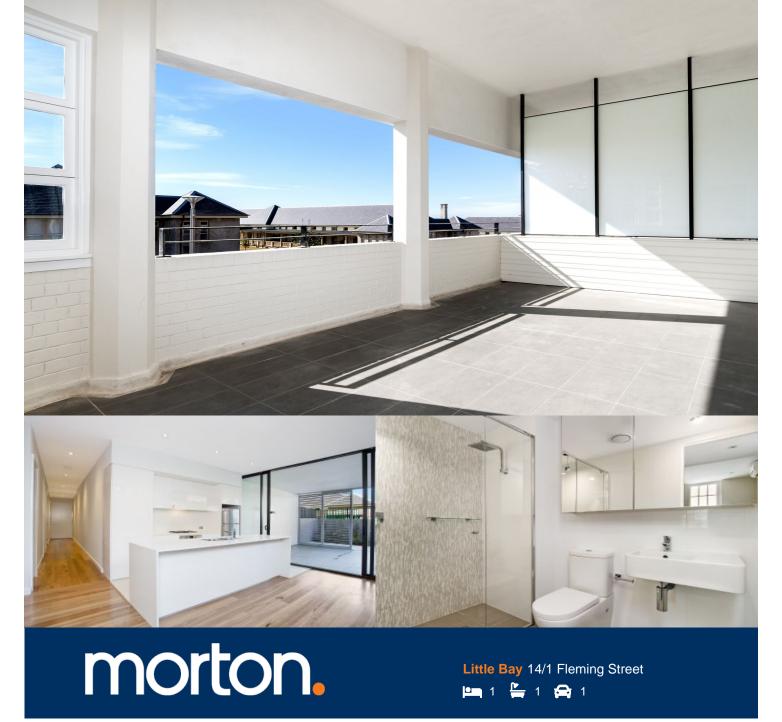

Be on of the first to live in the transformed Prince Henry redevelopment at Little Bay, located opposite peaceful parklands and neighboring bushlands. Only a few minute's walk from Little Bay beach is Coastal Quarter, this distinctive building stylishly brings together the rich art-deco designs and classic elegance of the past with contemporary new spaces and stunning timeless finishes.

- Wool carpet in bedroom and tiles in dining and kitchen areas
- Generous balcony ideal for entertaining or taking in the view
- Kitchen features AEG appliances and stone bench tops
- Internal laundry includes Fisher & Paykel dryer and laundry tub
- Stainless Steel Electrolux fridge and washer dryer combo included
- 1 car space and half a storage cage